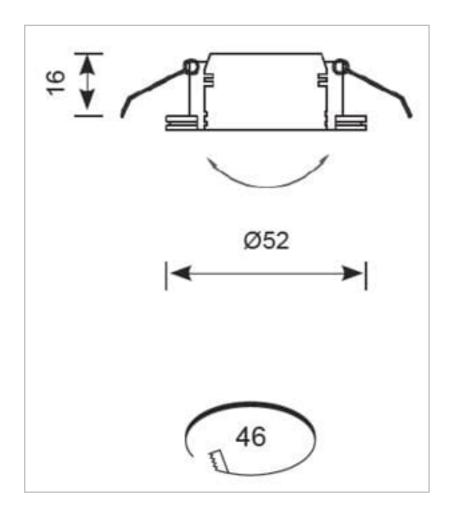

## **General Information**

| Lamp Type                      | LED                                                |
|--------------------------------|----------------------------------------------------|
| Colour / Finish                | Brushed Chrome                                     |
| IP Rating                      | IP20                                               |
| IK Rating                      | IK02                                               |
| Class Protection               | 3                                                  |
| Internal / External            | Internal                                           |
| Surface / Recessed / Suspended | Recessed                                           |
| Lifetime (Hrs)                 | L70 50,000h                                        |
| Warranty (Years)               | 3                                                  |
| CE Mark                        | Yes                                                |
| Diameter (mm)                  | 52 mm                                              |
| Height (mm)                    | 16 mm                                              |
| Accessories                    | AD3W/700, ADK12W/700, ADK20W/700, AMCD25W, AMCD50W |