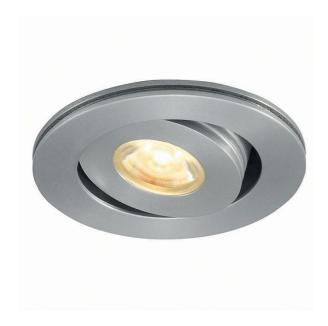

## **AIGLED/WW**

Iris Warm White Brushed Chrome

## **Features**

Micro recessed adjustable downlight with 40° tilt angle.

Multiple uses, including general downlighting, retail, cabinets and furniture applications.

Belfast: +44 (0) 2890 773750

## **General Information**

| Lamp Type                      | LED                                                |
|--------------------------------|----------------------------------------------------|
| Colour / Finish                | Brushed Chrome                                     |
| IP Rating                      | IP20                                               |
| IK Rating                      | IK02                                               |
| Class Protection               | 3                                                  |
| Internal / External            | Internal                                           |
| Surface / Recessed / Suspended | Recessed                                           |
| Lifetime (Hrs)                 | L70 50,000h                                        |
| Warranty (Years)               | 3                                                  |
| CE Mark                        | Yes                                                |
| Diameter (mm)                  | 52 mm                                              |
| Height (mm)                    | 16 mm                                              |
| Accessories                    | AD3W/700, ADK12W/700, ADK20W/700, AMCD25W, AMCD50W |