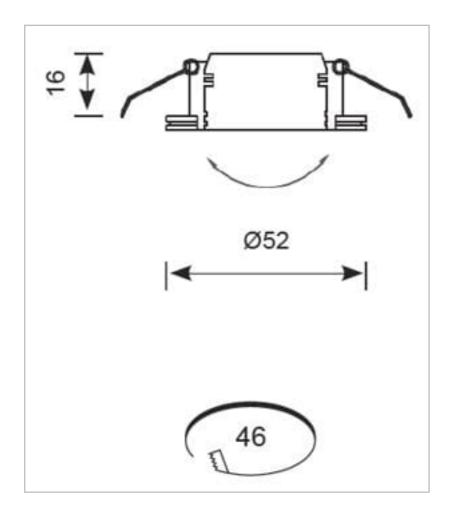

## **General Information**

| Lamp Type                      | LED                                                |
|--------------------------------|----------------------------------------------------|
| Colour / Finish                | White                                              |
| IP Rating                      | IP20                                               |
| IK Rating                      | IK02                                               |
| Class Protection               | 3                                                  |
| Internal / External            | Internal                                           |
| Surface / Recessed / Suspended | Recessed                                           |
| Lifetime (Hrs)                 | L70 50,000h                                        |
| Warranty (Years)               | 3                                                  |
| CE Mark                        | Yes                                                |
| Diameter (mm)                  | 52 mm                                              |
| Height (mm)                    | 16 mm                                              |
| Accessories                    | AD3W/700, ADK12W/700, ADK20W/700, AMCD25W, AMCD50W |
|                                |                                                    |