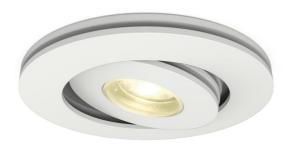

## **Features**

Micro recessed adjustable downlight with 40° tilt angle.

Multiple uses, including general downlighting, retail, cabinets and furniture applications.

Belfast: +44 (0) 2890 773750