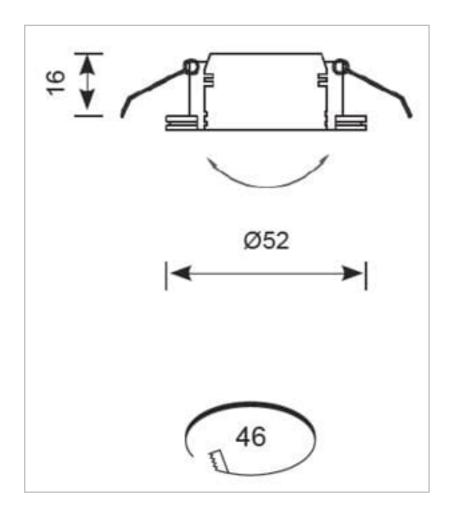

## **General Information**

| Lamp Type                      | LED                                                |
|--------------------------------|----------------------------------------------------|
| Colour / Finish                | Brushed Chrome                                     |
| IP Rating                      | IP20                                               |
| IK Rating                      | IK02                                               |
| Class Protection               | 3                                                  |
| Internal / External            | Internal                                           |
| Surface / Recessed / Suspended | Recessed                                           |
| Lifetime (Hrs)                 | L70 50,000h                                        |
| Warranty (Years)               | 3                                                  |
| CE Mark                        | Yes                                                |
| Diameter (mm)                  | 52 mm                                              |
| Height (mm)                    | 16 mm                                              |
| Accessories                    | AD3W/700, ADK12W/700, ADK20W/700, AMCD25W, AMCD50W |
|                                |                                                    |