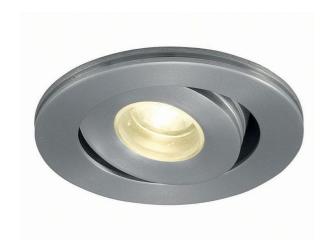

## AIGLED/CW

Iris Cool White Brushed Chrome

## **Features**

Micro recessed adjustable downlight with 40° tilt angle.

Multiple uses, including general downlighting, retail, cabinets and furniture applications.

Belfast: +44 (0) 2890 773750