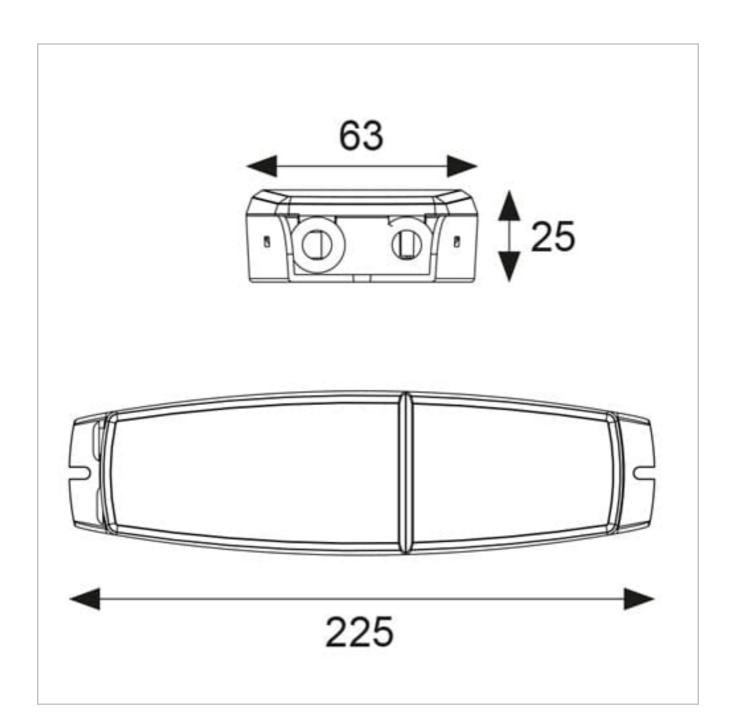

## **General Information**

| Colour / Finish                | White    |
|--------------------------------|----------|
| Emergency                      | Yes      |
| Self Test                      | Yes      |
| IP Rating                      | IP20     |
| Class Protection               | 1        |
| Internal / External            | Internal |
| Surface / Recessed / Suspended | Surface  |
| Warranty (Years)               | 5        |
| CE Mark                        | Yes      |
| Length (mm)                    | 225 mm   |
| Width (mm)                     | 63 mm    |
| Height (mm)                    | 25 mm    |
|                                |          |