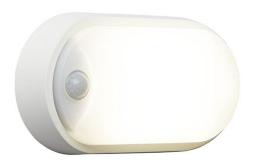

## **AHELED/OW/PIR**

Helder CCT Oval Bulkhead White PIR

## **Features**

All polycarbonate oval bulkhead suitable for external semi-commercial and residential applications

Fast loop-in / loop-out connections

CCT selectable between 3000K, 4000K and 6500K

Body options of black or white