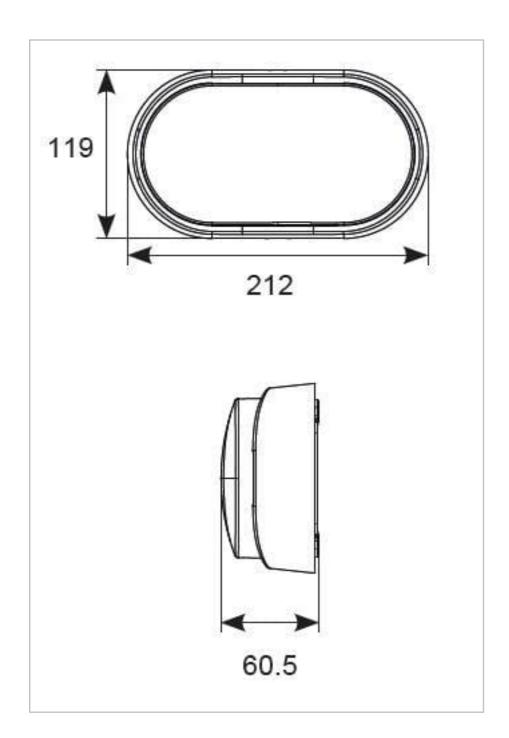

## **General Information**

| Colour / Finish  White  IP Rating  IP54  Class Protection  2  Internal / External  Surface / Recessed / Suspended  Lifetime (Hrs)  L80 B10 54,000h  Warranty (Years)  2  CE Mark  Yes  Length (mm)  212 mm  Width (mm)  119 mm |                                |                 |
|--------------------------------------------------------------------------------------------------------------------------------------------------------------------------------------------------------------------------------|--------------------------------|-----------------|
| IP Rating IP54  Class Protection 2  Internal / External External  Surface / Recessed / Suspended Surface  Lifetime (Hrs) L80 B10 54,000h  Warranty (Years) 2  CE Mark Yes  Length (mm) 212 mm  Width (mm) 119 mm               | Lamp Type                      | LED             |
| Class Protection 2 Internal / External External Surface / Recessed / Suspended Surface Lifetime (Hrs) L80 B10 54,000h Warranty (Years) 2 CE Mark Yes Length (mm) 212 mm Width (mm) 119 mm                                      | Colour / Finish                | White           |
| Internal / External  Surface / Recessed / Suspended  Lifetime (Hrs)  L80 B10 54,000h  Warranty (Years)  2  CE Mark  Yes  Length (mm)  212 mm  Midth (mm)  119 mm                                                               | IP Rating                      | IP54            |
| Surface / Recessed / Suspended  Lifetime (Hrs)  L80 B10 54,000h  Warranty (Years)  2  CE Mark  Yes  Length (mm)  212 mm  Width (mm)  119 mm                                                                                    | Class Protection               | 2               |
| Lifetime (Hrs)       L80 B10 54,000h         Warranty (Years)       2         CE Mark       Yes         Length (mm)       212 mm         Width (mm)       119 mm                                                               | Internal / External            | External        |
| Warranty (Years) 2 CE Mark Yes Length (mm) 212 mm Width (mm) 119 mm                                                                                                                                                            | Surface / Recessed / Suspended | Surface         |
| CE Mark Yes  Length (mm) 212 mm  Width (mm) 119 mm                                                                                                                                                                             | Lifetime (Hrs)                 | L80 B10 54,000h |
| Length (mm) 212 mm  Width (mm) 119 mm                                                                                                                                                                                          | Warranty (Years)               | 2               |
| Width (mm) 119 mm                                                                                                                                                                                                              | CE Mark                        | Yes             |
|                                                                                                                                                                                                                                | Length (mm)                    | 212 mm          |
| Depth (mm) 60.5 mm                                                                                                                                                                                                             | Width (mm)                     | 119 mm          |
|                                                                                                                                                                                                                                | Depth (mm)                     | 60.5 mm         |