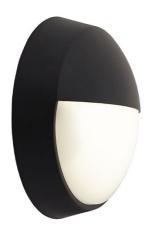

## **AHELED/EB/PIR**

Helder CCT Circular Bulkhead Eyelid PIR Black PIR

## **Features**

All polycarbonate circular bulkhead suitable for external semi-commercial and residential applications

Fast loop-in / loop-out connections

CCT selectable between 3000K, 4000K and 6500K

Body options of black or white with eyelid cover