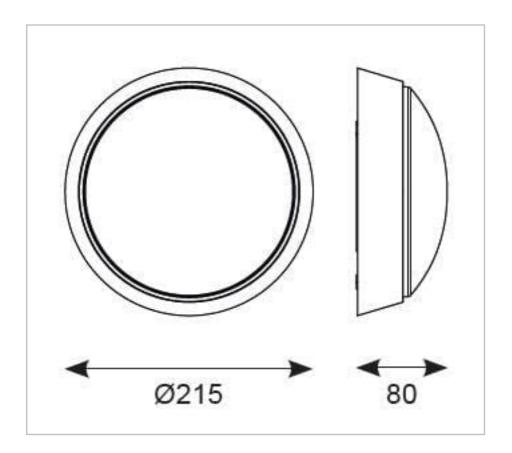

## **General Information**

| Lamp Type                      | LED             |
|--------------------------------|-----------------|
| Colour / Finish                | Black           |
| IP Rating                      | IP54            |
| Class Protection               | 2               |
| Internal / External            | External        |
| Surface / Recessed / Suspended | Surface         |
| Lifetime (Hrs)                 | L80 B10 54,000h |
| Warranty (Years)               | 2               |
| CE Mark                        | Yes             |
| Diameter (mm)                  | 215 mm          |
| Depth (mm)                     | 80 mm           |
|                                |                 |