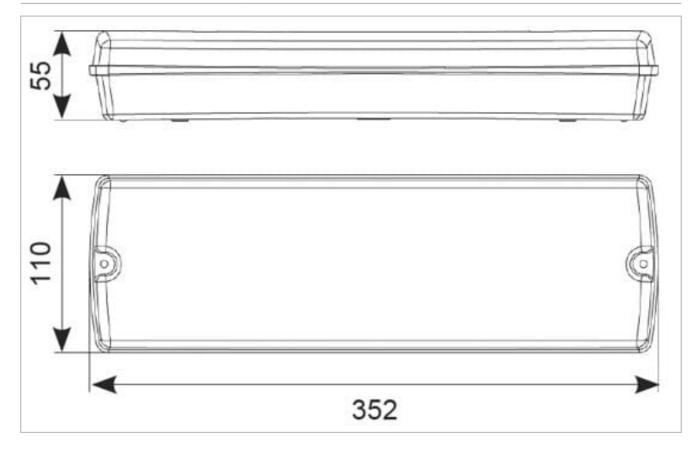

## **General Information**

| Lamp Type                      | LED                   |
|--------------------------------|-----------------------|
| Colour / Finish                | White                 |
| Emergency                      | Yes                   |
| Self Test                      | Yes                   |
| IP Rating                      | IP65                  |
| IK Rating                      | IK08                  |
| Class Protection               | 2                     |
| Internal / External            | Internal / External   |
| Surface / Recessed / Suspended | Recessed,Surface      |
| Lifetime (Hrs)                 | L70 B50 36,000h       |
| Warranty (Years)               | 5                     |
| CE Mark                        | Yes                   |
| Length (mm)                    | 352 mm                |
| Width (mm)                     | 110 mm                |
| Depth (mm)                     | 55 mm                 |
| Accessories                    | AGLED/KIT, ASBP/30/LI |
|                                |                       |