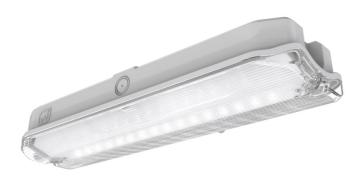

## AGLED/3M

Guardian Bulkhead Maintained / Non-Maintained White

## **Features**

Ultra-slim profile LED polycarbonate bulkhead

Supplied with self-adhesive legend

Self-test as standard

20mm side, end and rear cable entries

LiFePO4 Lithium battery provides improved energy consumption, product reliability and lifetime