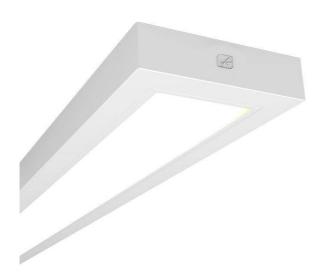

## **AGELED4**

Gemini CCT Surface/Suspended Linear 1200mm

## **Features**

High specification fully enclosed linear luminaire suitable for most commercial and educational applications

Push pin release design feature ensures a quick and easy installation

Microprism diffuser for enhanced photometric performance

Robust steel construction

Integral switches for multiple wattages and selectable CCT

CCT selectable between 3000K and 4000K

Suitable for surface and suspension

Powered by Philips

Belfast: +44 (0) 2890 773750