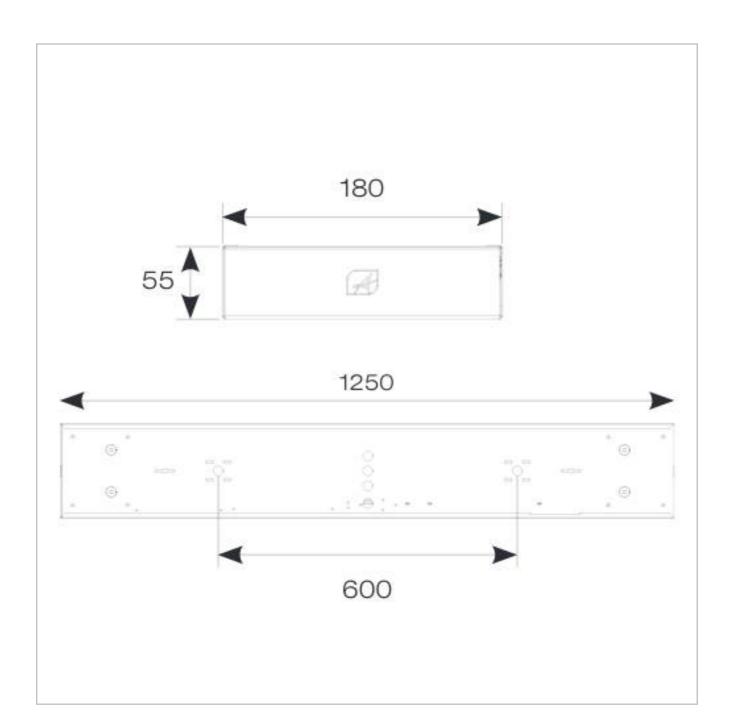

## **General Information**

| Lamp Type                      | LED               |
|--------------------------------|-------------------|
| Colour / Finish                | White             |
| IP Rating                      | IP20              |
| IK Rating                      | IK07              |
| Class Protection               | 1                 |
| Internal / External            | Internal          |
| Surface / Recessed / Suspended | Surface,Suspended |
| Lifetime (Hrs)                 | L70 B50 54,000h   |
| Warranty (Years)               | 5                 |
| CE Mark                        | Yes               |
| Length (mm)                    | 1,250 mm          |
| Width (mm)                     | 180 mm            |
| Height (mm)                    | 55 mm             |
| Accessories                    | ASK1              |