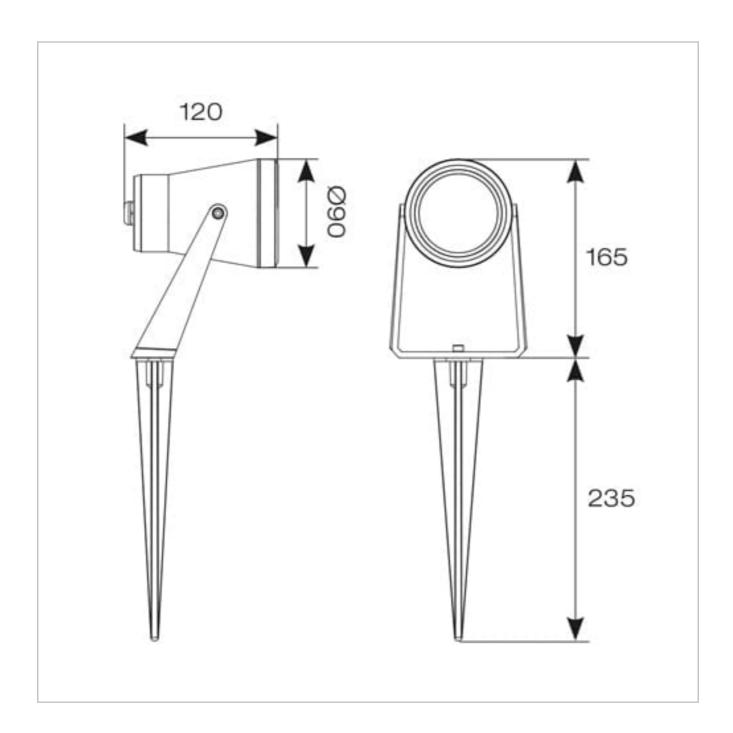

## **General Information**

| Lamp Type                      | LED         |
|--------------------------------|-------------|
| Colour / Finish                | Black       |
| Dimmable                       | Yes         |
| Bluetooth Enabled              | Yes         |
| IP Rating                      | IP65        |
| IK Rating                      | IK08        |
| Class Protection               | 2           |
| Internal / External            | External    |
| Surface / Recessed / Suspended | Surface     |
| Lifetime (Hrs)                 | L80 54,000h |
| Warranty (Years)               | 3           |
| CE Mark                        | Yes         |
| Length (mm)                    | 120 mm      |
| Height (mm)                    | 165 mm      |