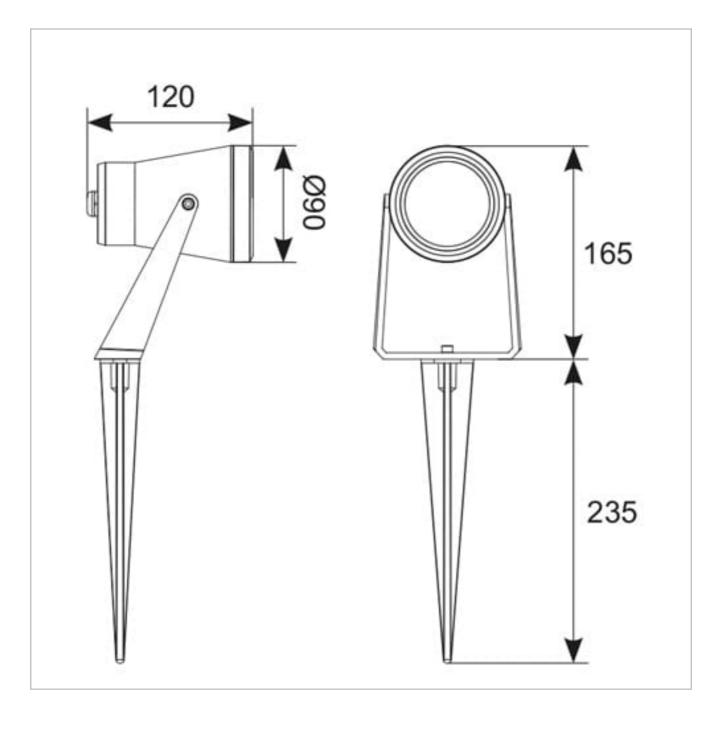

## **General Information**

| Lamp Type                      | GU10     |
|--------------------------------|----------|
| Colour / Finish                | Black    |
| Bluetooth Enabled              | Yes      |
| IP Rating                      | IP65     |
| IK Rating                      | IK08     |
| Class Protection               | 2        |
| Internal / External            | External |
| Surface / Recessed / Suspended | Surface  |
| Warranty (Years)               | 3        |
| CE Mark                        | Yes      |
| Length (mm)                    | 120 mm   |
| Height (mm)                    | 165 mm   |
|                                |          |