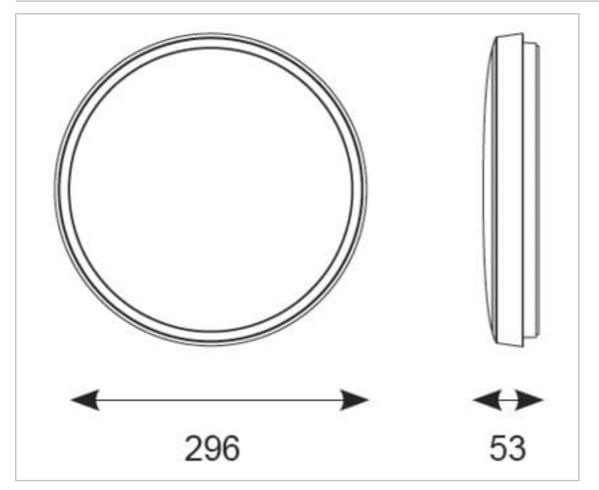

## **General Information**

| Lamp Type                      | LED                 |
|--------------------------------|---------------------|
| Colour / Finish                | Matt White          |
| Emergency                      | Yes                 |
| Integral Microwave Sensor      | Yes                 |
| IP Rating                      | IP54                |
| IK Rating                      | IK09                |
| Class Protection               | 2                   |
| Bathroom Zone                  | 2                   |
| Internal / External            | Internal / External |
| Surface / Recessed / Suspended | Surface             |
| Lifetime (Hrs)                 | L70 54,000h         |
| Warranty (Years)               | 3                   |
| CE Mark                        | Yes                 |
| Diameter (mm)                  | 296 mm              |
| Depth (mm)                     | 53 mm               |
| Accessories                    | AGAMLEDBZ/CH        |
|                                |                     |