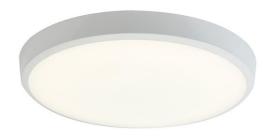

## **Features**

Ultra slim modern polycarbonate wall/ceiling light suitable for education and residential applications and ancillary areas

Matt white finish to body and diffuser with optional chrome trim ring

CCT selectable between 3000K and 4000K

Rear fixing bracket and terminal housing for ease of installation

Microwave sensor set to 15 minutes at 3 metres (non-adjustable)

/MWS and /MWS/M3 versions operate as Masters and can be used in conjunction with standard Slaves

/MWS and MWS/M3 has integral photocell isolation switch

Non-dimmable

Belfast: +44 (0) 2890 773750