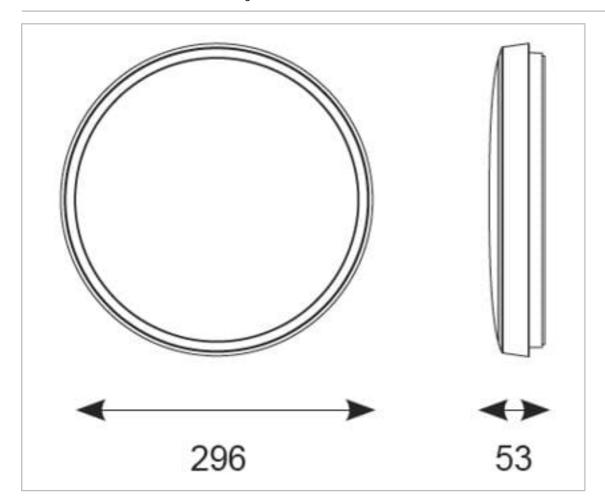

## **General Information**

| Lamp Type                      | LED                 |
|--------------------------------|---------------------|
| Colour / Finish                | Matt White          |
| Integral Microwave Sensor      | Yes                 |
| IP Rating                      | IP54                |
| IK Rating                      | IK09                |
| Class Protection               | 2                   |
| Bathroom Zone                  | 2                   |
| Internal / External            | Internal / External |
| Surface / Recessed / Suspended | Surface             |
| Lifetime (Hrs)                 | L70 54,000h         |
| Warranty (Years)               | 3                   |
| CE Mark                        | Yes                 |
| Diameter (mm)                  | 296 mm              |
| Depth (mm)                     | 53 mm               |
| Accessories                    | AGAMLEDBZ/CH        |
|                                |                     |