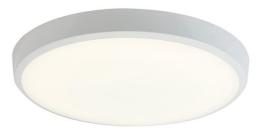

## Features

Ultra slim modern polycarbonate wall/ceiling light suitable for education and residential applications and ancillary areas Matt white finish to body and diffuser with optional chrome trim ring CCT selectable between 3000K and 4000K Rear fixing bracket and terminal housing for ease of installation Microwave sensor set to 15 minutes at 3 metres (non-adjustable) /MWS and /MWS/M3 versions operate as Masters and can be used in conjunction with standard Slaves /MWS and MWS/M3 has integral photocell isolation switch