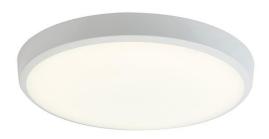

## **Features**

Ultra slim modern polycarbonate wall/ceiling light suitable for education and residential applications and ancillary areas

Matt white finish to body and diffuser with optional chrome trim ring

CCT selectable between 3000K and 4000K

Rear fixing bracket and terminal housing for ease of installation

Non-dimmable

Belfast: +44 (0) 2890 773750