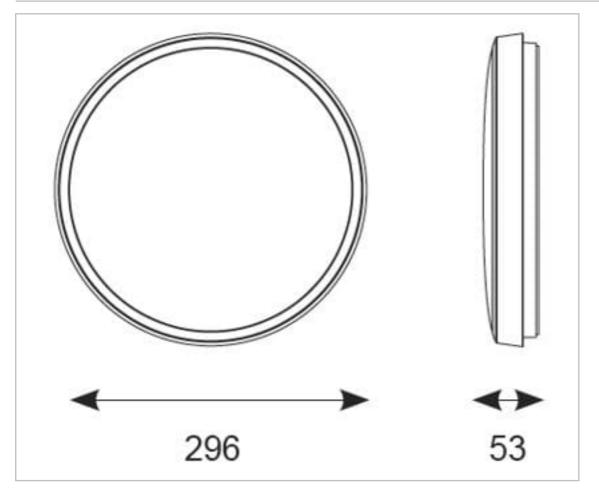

## **General Information**

| Lamp Type                      | LED                 |
|--------------------------------|---------------------|
| Colour / Finish                | Matt White          |
| Emergency                      | Yes                 |
| IP Rating                      | IP54                |
| IK Rating                      | IK09                |
| Class Protection               | 2                   |
| Bathroom Zone                  | 2                   |
| Internal / External            | Internal / External |
| Surface / Recessed / Suspended | Surface             |
| Lifetime (Hrs)                 | L70 54,000h         |
| Warranty (Years)               | 3                   |
| CE Mark                        | Yes                 |
| Diameter (mm)                  | 296 mm              |
| Depth (mm)                     | 53 mm               |
| Accessories                    | AGAMLEDBZ/CH        |