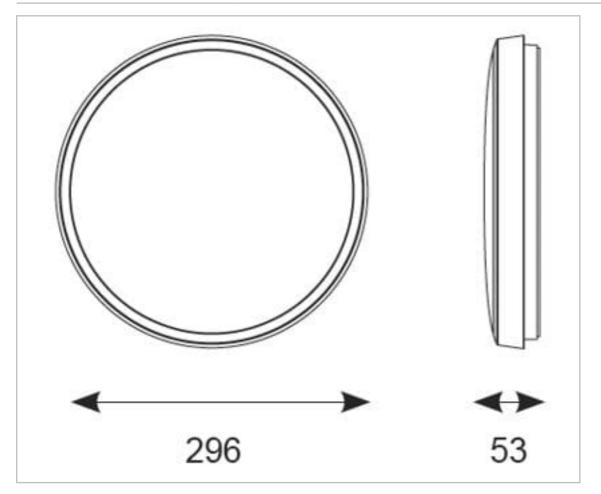

## **General Information**

| Lamp Type                      | LED                 |
|--------------------------------|---------------------|
| Colour / Finish                | Matt White          |
| IP Rating                      | IP54                |
| IK Rating                      | IK09                |
| Class Protection               | 2                   |
| Bathroom Zone                  | 2                   |
| Internal / External            | Internal / External |
| Surface / Recessed / Suspended | Surface             |
| Lifetime (Hrs)                 | L70 54,000h         |
| Warranty (Years)               | 3                   |
| CE Mark                        | Yes                 |
| Diameter (mm)                  | 296 mm              |
| Depth (mm)                     | 53 mm               |
| Accessories                    | AGAMLEDBZ/CH        |