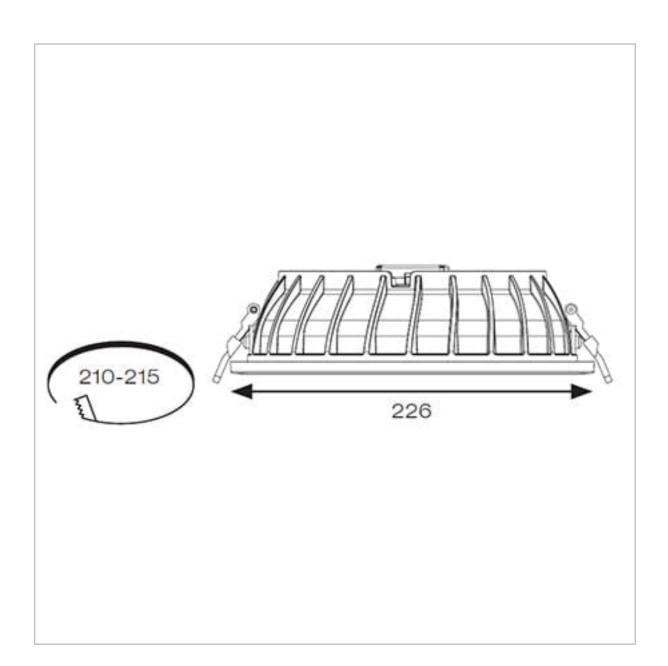

## **General Information**

| Lamp Type                      | LED                    |
|--------------------------------|------------------------|
| Colour / Finish                | White                  |
| Emergency                      | Yes                    |
| Bluetooth Enabled              | Yes                    |
| IP Rating                      | IP65                   |
| IK Rating                      | IK06                   |
| Class Protection               | 2                      |
| Bathroom Zone                  | 2                      |
| Internal / External            | Internal               |
| Surface / Recessed / Suspended | Recessed               |
| Lifetime (Hrs)                 | L80 B50 36,000h        |
| Warranty (Years)               | 5                      |
| CE Mark                        | Yes                    |
| Diameter (mm)                  | 226 mm                 |
| Height (mm)                    | 70 mm                  |
| Accessories                    | AGPL/DG1/W, AGPL/DG3/W |
|                                |                        |