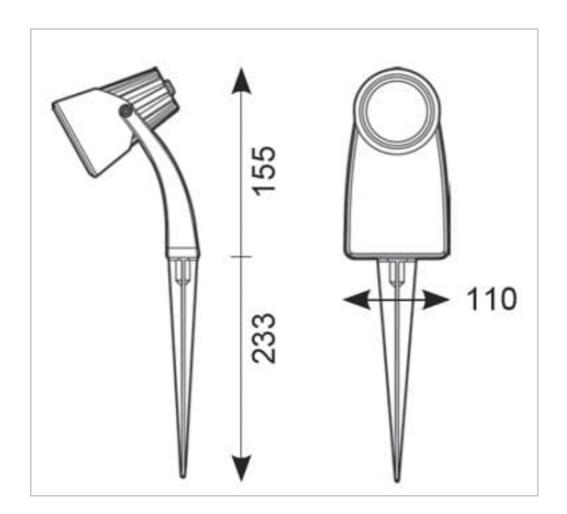

## **General Information**

| Lamp Type                      | GU10     |
|--------------------------------|----------|
| Colour / Finish                | Black    |
| Bluetooth Enabled              | Yes      |
| IP Rating                      | IP65     |
| IK Rating                      | IK08     |
| Class Protection               | 2        |
| Internal / External            | External |
| Surface / Recessed / Suspended | Surface  |
| Warranty (Years)               | 4        |
| CE Mark                        | Yes      |
| Width (mm)                     | 110 mm   |
| Height (mm)                    | 155 mm   |
|                                |          |