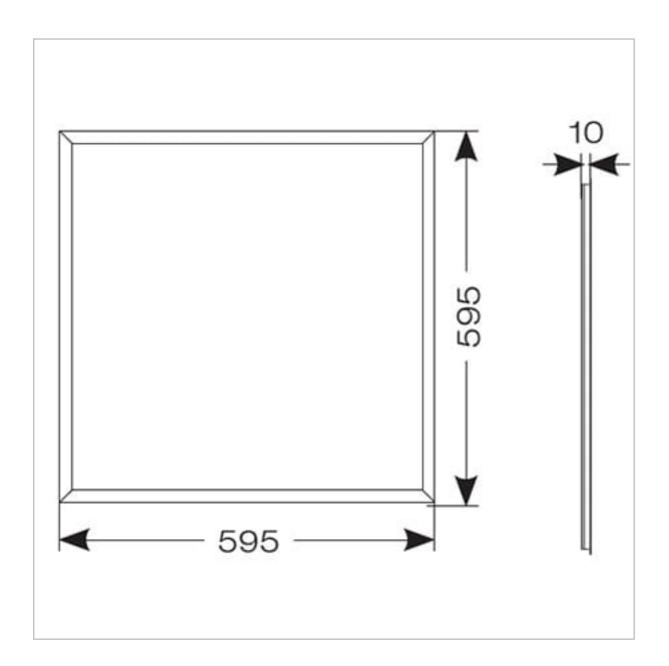

## **General Information**

| Colour / Finish     White       Bluetooth Enabled     Yes       IP Rating     IP44       Class Protection     2       Internal / External     Internal       Surface / Recessed / Suspended     Recessed,Surface,Suspended       Diffuser Rating     Tp(a)       Lifetime (Hrs)     L80 B10 50,000h       Warranty (Years)     5       CE Mark     Yes       Length (mm)     595 mm       Width (mm)     595 mm                                                                                                                                                                                                                                                                                                                                                                                                                                                                                                                                                                                                                                                                                                                                                                                                                                                                                                                                                                                                                                                                                                                                                                                                                                                                                                                                                                                                                                                                                                                                                                                                                                                                                                               |                                |                                                          |
|-------------------------------------------------------------------------------------------------------------------------------------------------------------------------------------------------------------------------------------------------------------------------------------------------------------------------------------------------------------------------------------------------------------------------------------------------------------------------------------------------------------------------------------------------------------------------------------------------------------------------------------------------------------------------------------------------------------------------------------------------------------------------------------------------------------------------------------------------------------------------------------------------------------------------------------------------------------------------------------------------------------------------------------------------------------------------------------------------------------------------------------------------------------------------------------------------------------------------------------------------------------------------------------------------------------------------------------------------------------------------------------------------------------------------------------------------------------------------------------------------------------------------------------------------------------------------------------------------------------------------------------------------------------------------------------------------------------------------------------------------------------------------------------------------------------------------------------------------------------------------------------------------------------------------------------------------------------------------------------------------------------------------------------------------------------------------------------------------------------------------------|--------------------------------|----------------------------------------------------------|
| Bluetooth Enabled Yes  IP Rating IP44  Class Protection 2 Internal / External Internal Surface / Recessed / Suspended Recessed, Surface, Suspended Diffuser Rating Tp(a)  Lifetime (Hrs) L80 B10 50,000h  Warranty (Years) 5  CE Mark Yes  Length (mm) 595 mm  Surface / Recessed / Suspended From | Lamp Type                      | LED                                                      |
| IP Rating IP44  Class Protection 2  Internal / External Internal  Surface / Recessed / Suspended Recessed, Surface, Suspended  Diffuser Rating Tp(a)  Lifetime (Hrs) L80 B10 50,000h  Warranty (Years) 5  CE Mark Yes  Length (mm) 595 mm  Width (mm) 595 mm                                                                                                                                                                                                                                                                                                                                                                                                                                                                                                                                                                                                                                                                                                                                                                                                                                                                                                                                                                                                                                                                                                                                                                                                                                                                                                                                                                                                                                                                                                                                                                                                                                                                                                                                                                                                                                                                  | Colour / Finish                | White                                                    |
| Class Protection 2 Internal / External Internal Surface / Recessed / Suspended Recessed, Surface, Suspended  Diffuser Rating Tp(a) Lifetime (Hrs) L80 B10 50,000h  Warranty (Years) 5 CE Mark Yes Length (mm) 595 mm  Width (mm) 595 mm                                                                                                                                                                                                                                                                                                                                                                                                                                                                                                                                                                                                                                                                                                                                                                                                                                                                                                                                                                                                                                                                                                                                                                                                                                                                                                                                                                                                                                                                                                                                                                                                                                                                                                                                                                                                                                                                                       | Bluetooth Enabled              | Yes                                                      |
| Internal / External Internal  Surface / Recessed / Suspended Recessed, Surface, Suspended  Diffuser Rating Tp(a)  Lifetime (Hrs) L80 B10 50,000h  Warranty (Years) 5  CE Mark Yes  Length (mm) 595 mm  Surface / Recessed / Suspended                                                                                                                                                                                                                                                                                                                                                                                                                                                                                                                                                                                                                                                                                                                                                                                                                                                                                                                                                                                                                                                                                                                                                                                                                                                                                                                                                                                                                                                                                                                                                                                                                                                                                                                                                                                                                                                                                         | IP Rating                      | IP44                                                     |
| Surface / Recessed / Suspended         Recessed, Surface, Suspended           Diffuser Rating         Tp(a)           Lifetime (Hrs)         L80 B10 50,000h           Warranty (Years)         5           CE Mark         Yes           Length (mm)         595 mm           Width (mm)         595 mm                                                                                                                                                                                                                                                                                                                                                                                                                                                                                                                                                                                                                                                                                                                                                                                                                                                                                                                                                                                                                                                                                                                                                                                                                                                                                                                                                                                                                                                                                                                                                                                                                                                                                                                                                                                                                      | Class Protection               | 2                                                        |
| Diffuser Rating  Tp(a)  Lifetime (Hrs)  L80 B10 50,000h  Warranty (Years)  5  CE Mark  Yes  Length (mm)  595 mm  595 mm                                                                                                                                                                                                                                                                                                                                                                                                                                                                                                                                                                                                                                                                                                                                                                                                                                                                                                                                                                                                                                                                                                                                                                                                                                                                                                                                                                                                                                                                                                                                                                                                                                                                                                                                                                                                                                                                                                                                                                                                       | Internal / External            | Internal                                                 |
| Lifetime (Hrs)       L80 B10 50,000h         Warranty (Years)       5         CE Mark       Yes         Length (mm)       595 mm         Width (mm)       595 mm                                                                                                                                                                                                                                                                                                                                                                                                                                                                                                                                                                                                                                                                                                                                                                                                                                                                                                                                                                                                                                                                                                                                                                                                                                                                                                                                                                                                                                                                                                                                                                                                                                                                                                                                                                                                                                                                                                                                                              | Surface / Recessed / Suspended | Recessed,Surface,Suspended                               |
| Warranty (Years) 5 CE Mark Yes Length (mm) 595 mm Width (mm) 595 mm                                                                                                                                                                                                                                                                                                                                                                                                                                                                                                                                                                                                                                                                                                                                                                                                                                                                                                                                                                                                                                                                                                                                                                                                                                                                                                                                                                                                                                                                                                                                                                                                                                                                                                                                                                                                                                                                                                                                                                                                                                                           | Diffuser Rating                | Tp(a)                                                    |
| CE Mark Yes  Length (mm) 595 mm  595 mm                                                                                                                                                                                                                                                                                                                                                                                                                                                                                                                                                                                                                                                                                                                                                                                                                                                                                                                                                                                                                                                                                                                                                                                                                                                                                                                                                                                                                                                                                                                                                                                                                                                                                                                                                                                                                                                                                                                                                                                                                                                                                       | Lifetime (Hrs)                 | L80 B10 50,000h                                          |
| Length (mm) 595 mm  Width (mm) 595 mm                                                                                                                                                                                                                                                                                                                                                                                                                                                                                                                                                                                                                                                                                                                                                                                                                                                                                                                                                                                                                                                                                                                                                                                                                                                                                                                                                                                                                                                                                                                                                                                                                                                                                                                                                                                                                                                                                                                                                                                                                                                                                         | Warranty (Years)               | 5                                                        |
| Width (mm) 595 mm                                                                                                                                                                                                                                                                                                                                                                                                                                                                                                                                                                                                                                                                                                                                                                                                                                                                                                                                                                                                                                                                                                                                                                                                                                                                                                                                                                                                                                                                                                                                                                                                                                                                                                                                                                                                                                                                                                                                                                                                                                                                                                             | CE Mark                        | Yes                                                      |
|                                                                                                                                                                                                                                                                                                                                                                                                                                                                                                                                                                                                                                                                                                                                                                                                                                                                                                                                                                                                                                                                                                                                                                                                                                                                                                                                                                                                                                                                                                                                                                                                                                                                                                                                                                                                                                                                                                                                                                                                                                                                                                                               | Length (mm)                    | 595 mm                                                   |
| Depth (mm) 10 mm                                                                                                                                                                                                                                                                                                                                                                                                                                                                                                                                                                                                                                                                                                                                                                                                                                                                                                                                                                                                                                                                                                                                                                                                                                                                                                                                                                                                                                                                                                                                                                                                                                                                                                                                                                                                                                                                                                                                                                                                                                                                                                              | Width (mm)                     | 595 mm                                                   |
|                                                                                                                                                                                                                                                                                                                                                                                                                                                                                                                                                                                                                                                                                                                                                                                                                                                                                                                                                                                                                                                                                                                                                                                                                                                                                                                                                                                                                                                                                                                                                                                                                                                                                                                                                                                                                                                                                                                                                                                                                                                                                                                               | Depth (mm)                     | 10 mm                                                    |
| Accessories AERMLED/SK, AERMLED/60/SMF, AERMLED/60/CGCB/KIT, APRK/60                                                                                                                                                                                                                                                                                                                                                                                                                                                                                                                                                                                                                                                                                                                                                                                                                                                                                                                                                                                                                                                                                                                                                                                                                                                                                                                                                                                                                                                                                                                                                                                                                                                                                                                                                                                                                                                                                                                                                                                                                                                          | Accessories                    | AERMLED/SK, AERMLED/60/SMF, AERMLED/60/CGCB/KIT, APRK/60 |