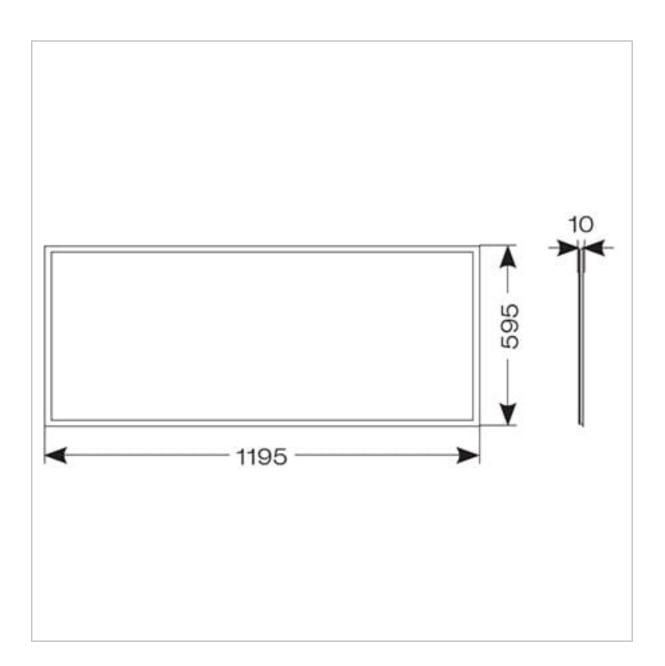

## **General Information**

| Lamp Type                      | LED                       |
|--------------------------------|---------------------------|
| Colour / Finish                | White                     |
| Bluetooth Enabled              | Yes                       |
| IP Rating                      | IP20                      |
| Class Protection               | 2                         |
| Internal / External            | Internal                  |
| Surface / Recessed / Suspended | Recessed,Surface          |
| Diffuser Rating                | Tp(a)                     |
| Lifetime (Hrs)                 | L80 B10 50,000h           |
| Warranty (Years)               | 5                         |
| CE Mark                        | Yes                       |
| Length (mm)                    | 1,195 mm                  |
| Width (mm)                     | 595 mm                    |
| Depth (mm)                     | 10 mm                     |
| Accessories                    | AERMLED/120/SMF, APRK/120 |