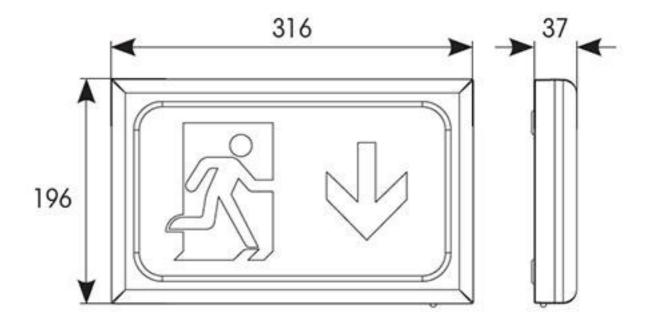

## Encore Exit Box Maintained / Non-Maintained Lithium White

- Ultra slim modern LED exit box
- LiFePO4 Lithium battery provides improved energy consumption, product reliability and lifetime
- Neat picture frame appearance compared to conventional fluorescent exit signs
- Supplied with all legend options arrow down, arrow up and arrow left/right
- Available in white and silver grey finishes
- Self-test option