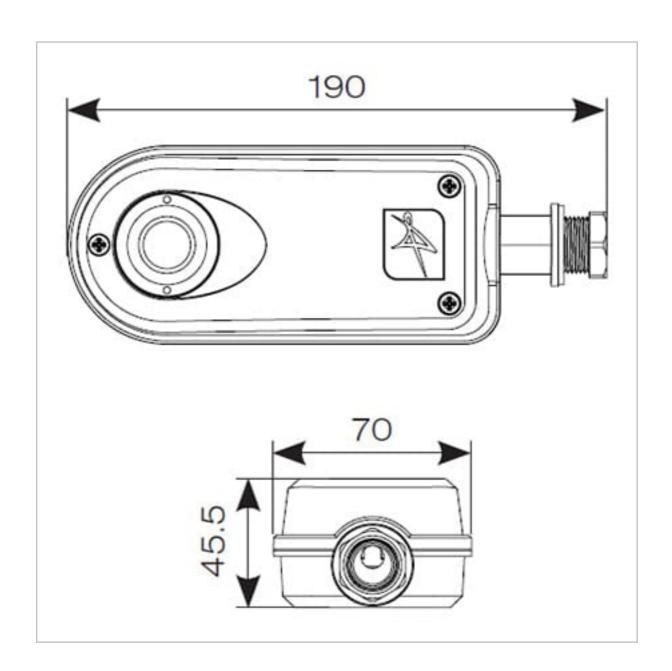

## **General Information**

| Lamp Type           | LED      |
|---------------------|----------|
| Colour / Finish     | White    |
| Emergency           | Yes      |
| IP Rating           | IP65     |
| Class Protection    | 2        |
| Internal / External | Internal |
| Warranty (Years)    | 5        |
| CE Mark             | Yes      |
| Length (mm)         | 190 mm   |
| Width (mm)          | 70 mm    |
| Height (mm)         | 45.5 mm  |
|                     |          |