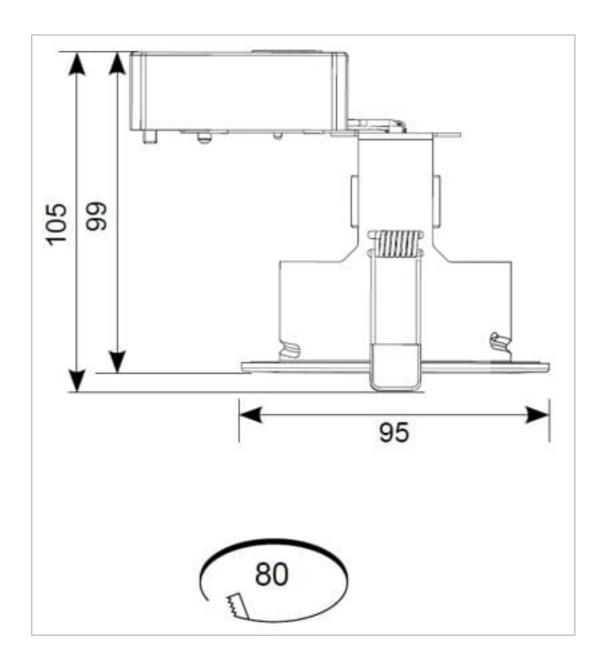

## **General Information**

| Lamp Type                      | GU10         |
|--------------------------------|--------------|
| Colour / Finish                | Satin Chrome |
| Fire Rated                     | Yes          |
| Bluetooth Enabled              | Yes          |
| IP Rating                      | IP20         |
| IK Rating                      | IK06         |
| Class Protection               | 1            |
| Internal / External            | Internal     |
| Surface / Recessed / Suspended | Recessed     |
| Warranty (Years)               | 5            |
| CE Mark                        | Yes          |
| Diameter (mm)                  | 95 mm        |
| Height (mm)                    | 105 mm       |
| Accessories                    | AEFRISG      |
|                                |              |