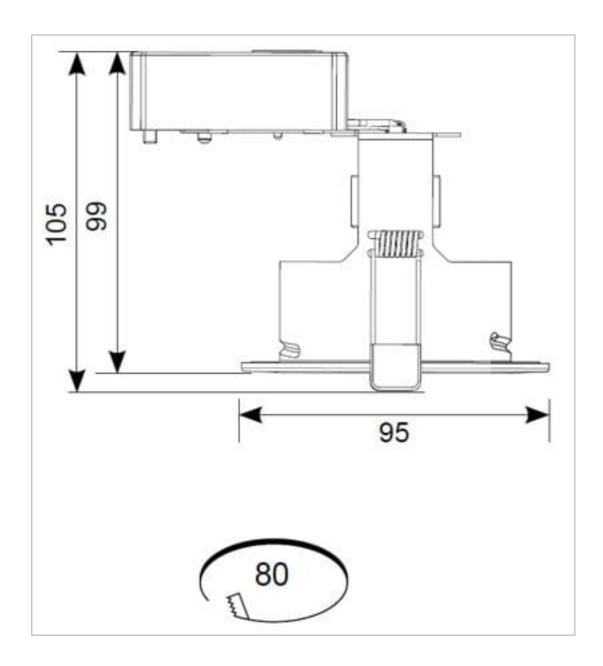

## **General Information**

| Lamp Type                      | GU10       |
|--------------------------------|------------|
| Colour / Finish                | Matt White |
| Fire Rated                     | Yes        |
| Bluetooth Enabled              | Yes        |
| IP Rating                      | IP20       |
| IK Rating                      | IK06       |
| Class Protection               | 1          |
| Internal / External            | Internal   |
| Surface / Recessed / Suspended | Recessed   |
| Warranty (Years)               | 5          |
| CE Mark                        | Yes        |
| Diameter (mm)                  | 95 mm      |
| Height (mm)                    | 105 mm     |
| Accessories                    | AEFRISG    |
|                                |            |