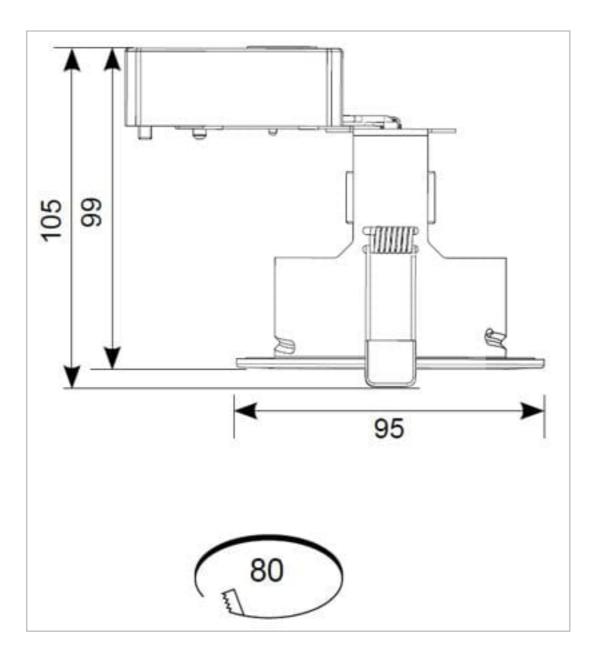

## **General Information**

| Lamp Type                      | GU10     |
|--------------------------------|----------|
| Colour / Finish                | Chrome   |
| Fire Rated                     | Yes      |
| Bluetooth Enabled              | Yes      |
| IP Rating                      | IP20     |
| IK Rating                      | IK06     |
| Class Protection               | 1        |
| Internal / External            | Internal |
| Surface / Recessed / Suspended | Recessed |
| Warranty (Years)               | 5        |
| CE Mark                        | Yes      |
| Diameter (mm)                  | 95 mm    |
| Height (mm)                    | 105 mm   |
| Accessories                    | AEFRISG  |
|                                |          |