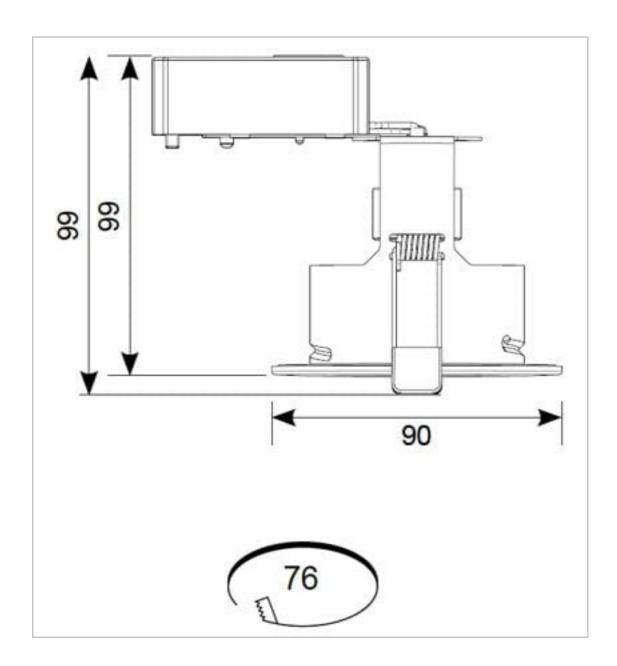

## **General Information**

| Lamp Type                      | GU10         |
|--------------------------------|--------------|
| Colour / Finish                | Satin Chrome |
| Fire Rated                     | Yes          |
| Bluetooth Enabled              | Yes          |
| IP Rating                      | IP20         |
| IK Rating                      | IK06         |
| Class Protection               | 1            |
| Internal / External            | Internal     |
| Surface / Recessed / Suspended | Recessed     |
| Warranty (Years)               | 5            |
| CE Mark                        | Yes          |
| Diameter (mm)                  | 90 mm        |
| Height (mm)                    | 105 mm       |
| Accessories                    | AEFRISD      |
|                                |              |