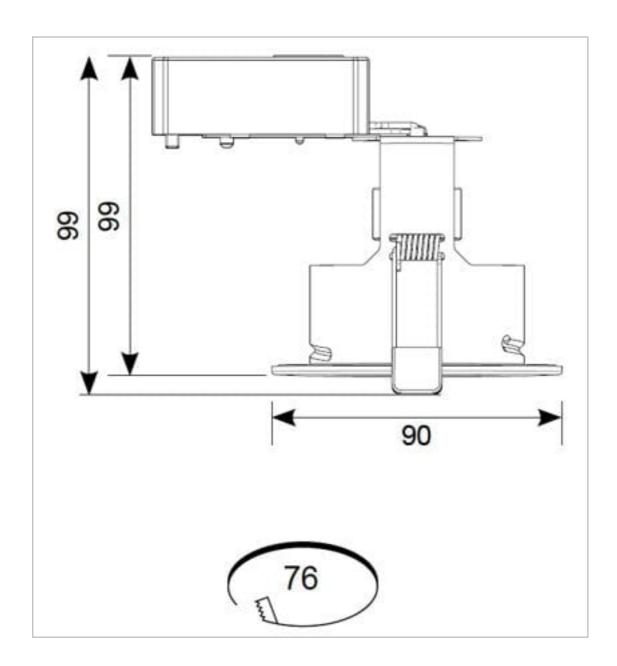

## **General Information**

| Lamp Type                      | GU10       |
|--------------------------------|------------|
| Colour / Finish                | Matt White |
| Fire Rated                     | Yes        |
| Bluetooth Enabled              | Yes        |
| IP Rating                      | IP20       |
| IK Rating                      | IK06       |
| Class Protection               | 1          |
| Internal / External            | Internal   |
| Surface / Recessed / Suspended | Recessed   |
| Warranty (Years)               | 5          |
| CE Mark                        | Yes        |
| Diameter (mm)                  | 90 mm      |
| Height (mm)                    | 105 mm     |
| Accessories                    | AEFRISD    |
|                                |            |