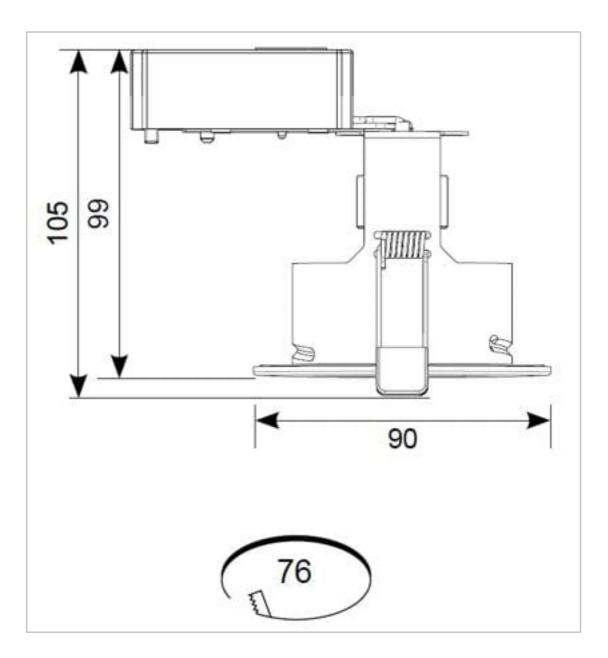

## **General Information**

| Lamp Type                      | GU10         |
|--------------------------------|--------------|
| Colour / Finish                | Satin Chrome |
| Fire Rated                     | Yes          |
| Bluetooth Enabled              | Yes          |
| IP Rating                      | IP65         |
| IK Rating                      | IK06         |
| Class Protection               | 1            |
| Internal / External            | Internal     |
| Surface / Recessed / Suspended | Recessed     |
| Warranty (Years)               | 5            |
| CE Mark                        | Yes          |
| Diameter (mm)                  | 90 mm        |
| Height (mm)                    | 105 mm       |
| Accessories                    | AEFRISD      |
|                                |              |