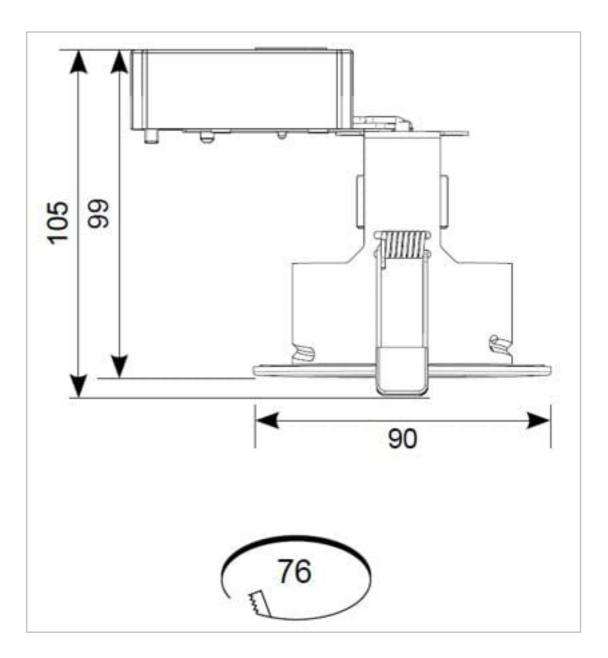

## **General Information**

| Lamp Type                      | GU10       |
|--------------------------------|------------|
| Colour / Finish                | Matt White |
| Fire Rated                     | Yes        |
| Bluetooth Enabled              | Yes        |
| IP Rating                      | IP65       |
| IK Rating                      | IK06       |
| Class Protection               | 1          |
| Internal / External            | Internal   |
| Surface / Recessed / Suspended | Recessed   |
| Warranty (Years)               | 5          |
| CE Mark                        | Yes        |
| Diameter (mm)                  | 90 mm      |
| Height (mm)                    | 105 mm     |
| Accessories                    | AEFRISD    |
|                                |            |