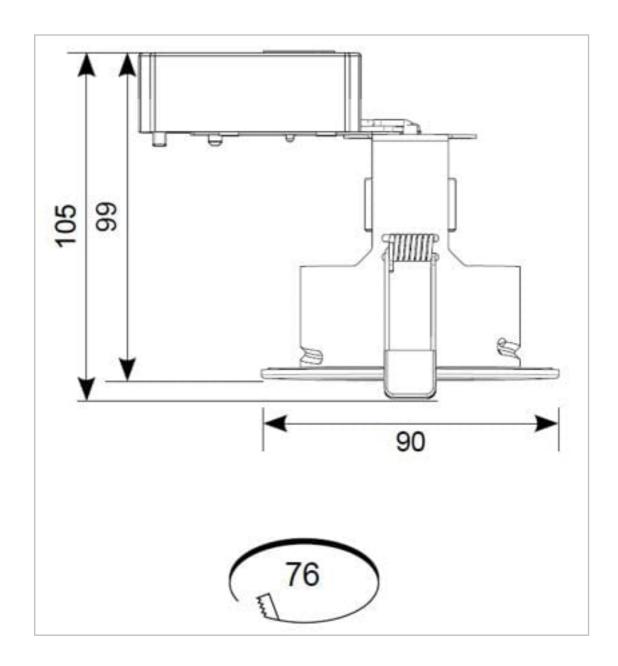

## **General Information**

| Lamp Type                      | GU10     |
|--------------------------------|----------|
| Colour / Finish                | Chrome   |
| Fire Rated                     | Yes      |
| Bluetooth Enabled              | Yes      |
| IP Rating                      | IP65     |
| IK Rating                      | IK06     |
| Class Protection               | 1        |
| Internal / External            | Internal |
| Surface / Recessed / Suspended | Recessed |
| Warranty (Years)               | 5        |
| CE Mark                        | Yes      |
| Diameter (mm)                  | 90 mm    |
| Height (mm)                    | 105 mm   |
| Accessories                    | AEFRISD  |
|                                |          |