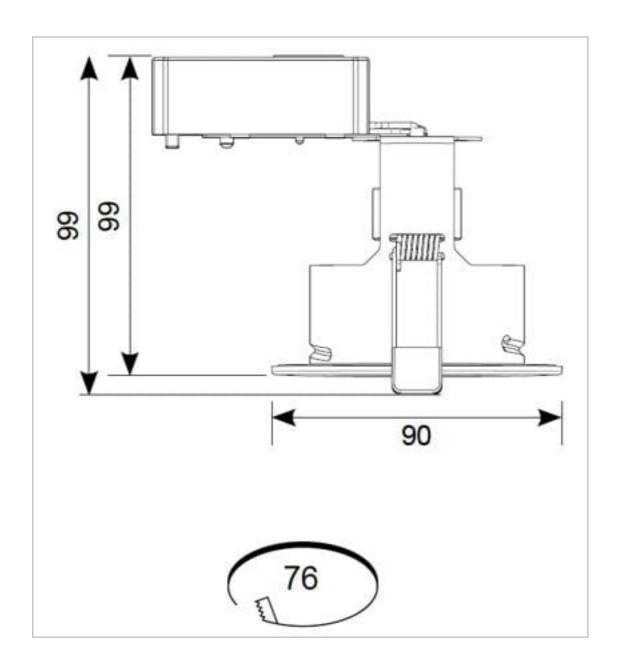

## **General Information**

| Lamp Type                      | GU10     |
|--------------------------------|----------|
| Colour / Finish                | Chrome   |
| Fire Rated                     | Yes      |
| Bluetooth Enabled              | Yes      |
| IP Rating                      | IP20     |
| IK Rating                      | IK06     |
| Class Protection               | 1        |
| Internal / External            | Internal |
| Surface / Recessed / Suspended | Recessed |
| Warranty (Years)               | 5        |
| CE Mark                        | Yes      |
| Diameter (mm)                  | 90 mm    |
| Height (mm)                    | 105 mm   |
| Accessories                    | AEFRISD  |
|                                |          |