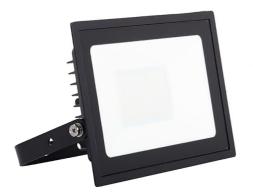

## AEDELED50/CW

Eden Floodlight 50W Cool White

## Features

Compact and economic aluminium LED floodlight suitable for semi commercial applications Bracket design allows installation without removing mounting bracket Pre-wired with 1 metre of rubber insulated cable for ease of installation Polycarbonate spike accessory allowing installation into lawn and garden applications Non-dimmable