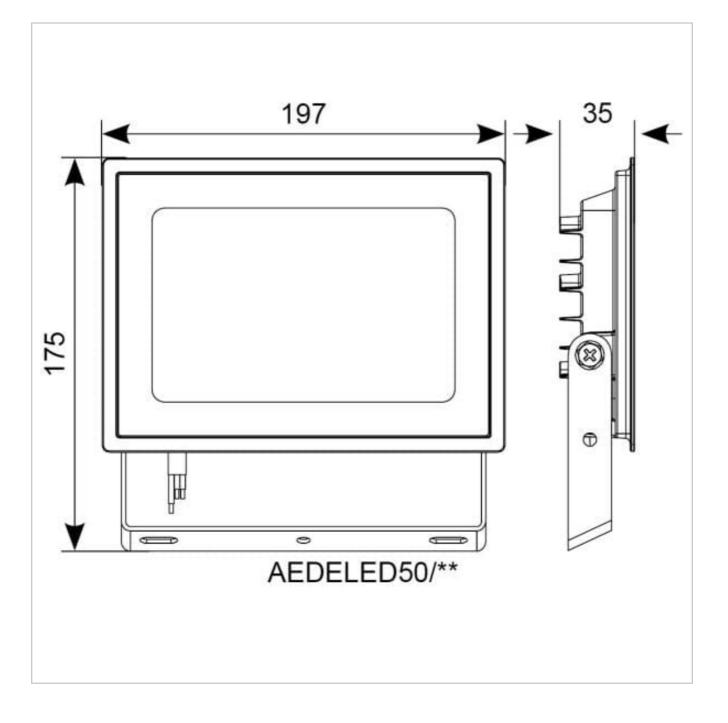

## **General Information**

| Lamp Type                      | LED                 |
|--------------------------------|---------------------|
| Colour / Finish                | Black               |
| IP Rating                      | IP65                |
| IK Rating                      | IK06                |
| Class Protection               | 1                   |
| Internal / External            | Internal / External |
| Surface / Recessed / Suspended | Surface             |
| Lifetime (Hrs)                 | L90 36,000h         |
| Warranty (Years)               | 2                   |
| CE Mark                        | Yes                 |
| Length (mm)                    | 175 mm              |
| Width (mm)                     | 197 mm              |
| Depth (mm)                     | 35 mm               |
| Accessories                    | AMFLSA              |