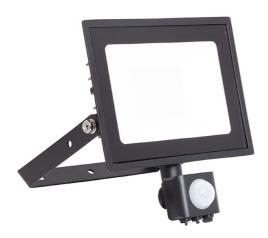

## **AEDELED30/WW/PIR**

Eden Floodlight 30W PIR Warm White

## **Features**

Compact and economic aluminium LED floodlight suitable for semi commercial applications

Bracket design allows installation without removing mounting bracket

Pre-wired with 1 metre of rubber insulated cable for ease of installation

Polycarbonate spike accessory allowing installation into lawn and garden applications

PIR versions complete with manual override facility

Non-dimmable

Belfast: +44 (0) 2890 773750