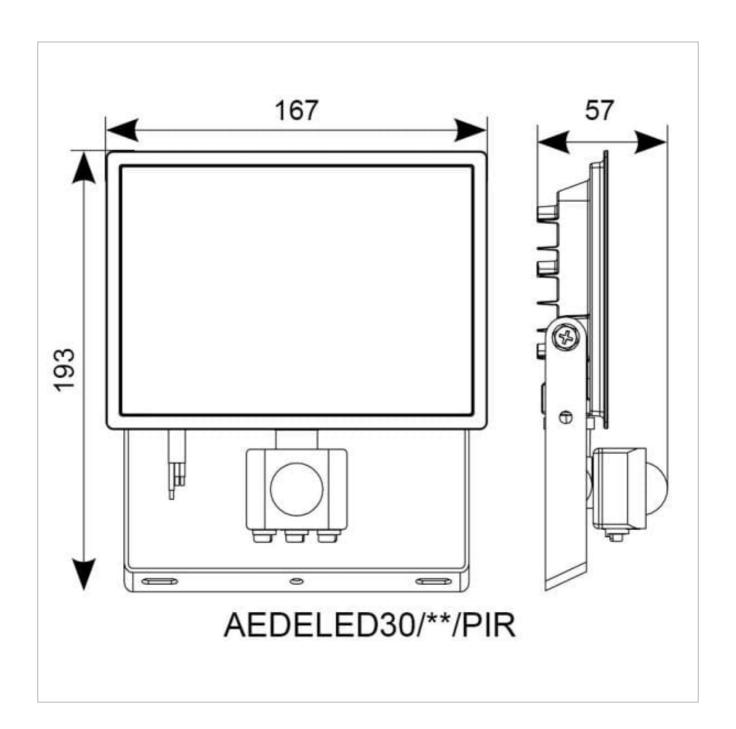

## **General Information**

| Lamp Type                      | LED                 |
|--------------------------------|---------------------|
| Colour / Finish                | Black               |
| IP Rating                      | IP44                |
| IK Rating                      | IK06                |
| Class Protection               | 1                   |
| Internal / External            | Internal / External |
| Surface / Recessed / Suspended | Surface             |
| Lifetime (Hrs)                 | L90 36,000h         |
| Warranty (Years)               | 2                   |
| CE Mark                        | Yes                 |
| Length (mm)                    | 193 mm              |
| Width (mm)                     | 167 mm              |
| Depth (mm)                     | 57 mm               |
| Accessories                    | AMFLSA              |