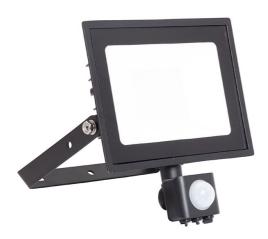

## **AEDELED30/CW/PIR**

Eden Floodlight 30W PIR Cool White

## **Features**

Compact and economic aluminium LED floodlight suitable for semi commercial applications

Bracket design allows installation without removing mounting bracket

Pre-wired with 1 metre of rubber insulated cable for ease of installation

Polycarbonate spike accessory allowing installation into lawn and garden applications

PIR versions complete with manual override facility

Non-dimmable

Belfast: +44 (0) 2890 773750