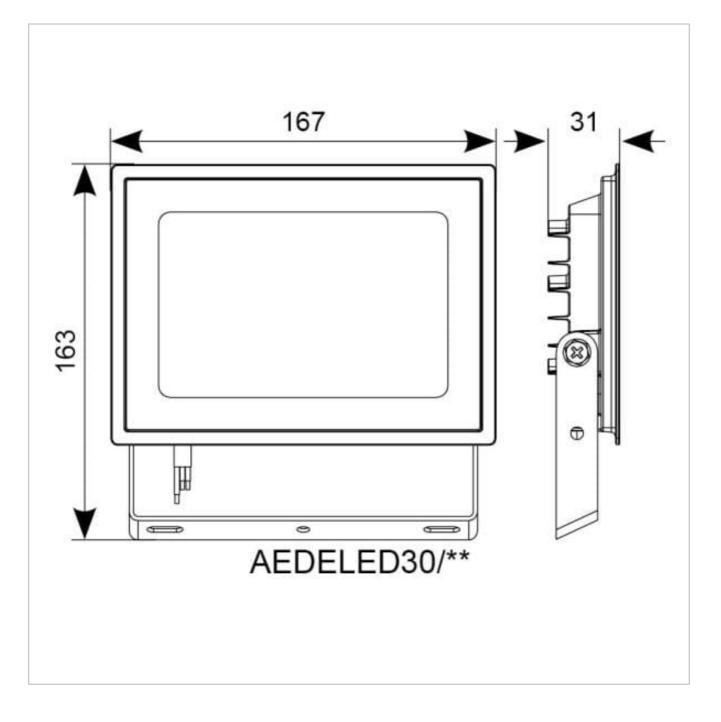

## **General Information**

| Lamp Type                      | LED                 |
|--------------------------------|---------------------|
| Colour / Finish                | Black               |
| IP Rating                      | IP65                |
| IK Rating                      | IK06                |
| Class Protection               | 1                   |
| Internal / External            | Internal / External |
| Surface / Recessed / Suspended | Surface             |
| Lifetime (Hrs)                 | L90 36,000h         |
| Warranty (Years)               | 2                   |
| CE Mark                        | Yes                 |
| Length (mm)                    | 163 mm              |
| Width (mm)                     | 167 mm              |
| Depth (mm)                     | 31 mm               |
| Accessories                    | AMFLSA              |