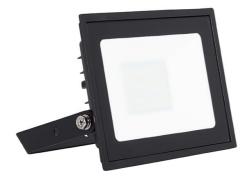

## AEDELED30/CW

Eden Floodlight 30W Cool White

## Features

Compact and economic aluminium LED floodlight suitable for semi commercial applications Bracket design allows installation without removing mounting bracket Pre-wired with 1 metre of rubber insulated cable for ease of installation Polycarbonate spike accessory allowing installation into lawn and garden applications Non-dimmable

## **General Information**

| Lamp Type                      | LED                 |
|--------------------------------|---------------------|
| Colour / Finish                | Black               |
| IP Rating                      | IP65                |
| IK Rating                      | IK06                |
| Class Protection               | 1                   |
| Internal / External            | Internal / External |
| Surface / Recessed / Suspended | Surface             |
| Lifetime (Hrs)                 | L90 36,000h         |
| Warranty (Years)               | 2                   |
| CE Mark                        | Yes                 |
| Length (mm)                    | 163 mm              |
| Width (mm)                     | 167 mm              |
| Depth (mm)                     | 31 mm               |
| Accessories                    | AMFLSA              |