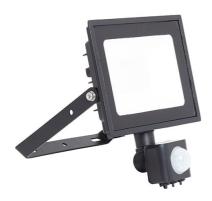

## **AEDELED20/WW/PIR**

Eden Floodlight 20W PIR Warm White

## **Features**

Compact and economic aluminium LED floodlight suitable for semi commercial applications

Bracket design allows installation without removing mounting bracket

Pre-wired with 1 metre of rubber insulated cable for ease of installation

Polycarbonate spike accessory allowing installation into lawn and garden applications

PIR versions complete with manual override facility

Non-dimmable

Belfast: +44 (0) 2890 773750