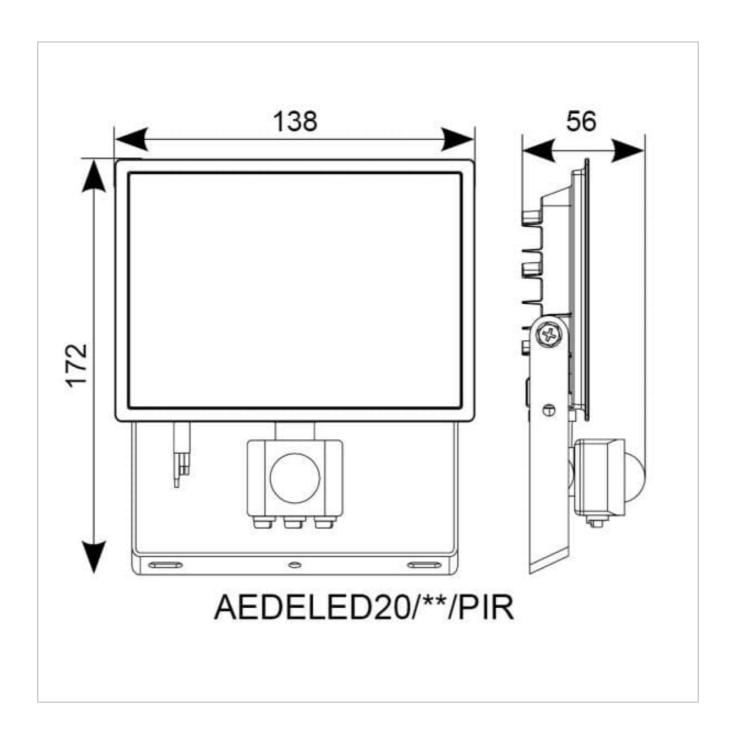

## **General Information**

| Lamp Type                      | LED                 |
|--------------------------------|---------------------|
| Colour / Finish                | Black               |
| IP Rating                      | IP44                |
| IK Rating                      | IK06                |
| Class Protection               | 1                   |
| Internal / External            | Internal / External |
| Surface / Recessed / Suspended | Surface             |
| Lifetime (Hrs)                 | L90 36,000h         |
| Warranty (Years)               | 2                   |
| CE Mark                        | Yes                 |
| Length (mm)                    | 172 mm              |
| Width (mm)                     | 138 mm              |
| Depth (mm)                     | 56 mm               |
| Accessories                    | AMFLSA              |