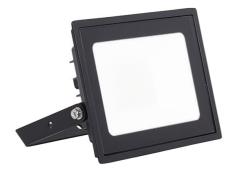

## AEDELED20/CW

Eden Floodlight 20W Cool White

## Features

Compact and economic aluminium LED floodlight suitable for semi commercial applications Bracket design allows installation without removing mounting bracket Pre-wired with 1 metre of rubber insulated cable for ease of installation Polycarbonate spike accessory allowing installation into lawn and garden applications Non-dimmable

## **General Information**

| Lamp Type                      | LED                 |
|--------------------------------|---------------------|
| Colour / Finish                | Black               |
| IP Rating                      | IP65                |
| IK Rating                      | IK06                |
| Class Protection               | 1                   |
| Internal / External            | Internal / External |
| Surface / Recessed / Suspended | Surface             |
| Lifetime (Hrs)                 | L90 36,000h         |
| Warranty (Years)               | 2                   |
| CE Mark                        | Yes                 |
| Length (mm)                    | 132 mm              |
| Width (mm)                     | 138 mm              |
| Depth (mm)                     | 30 mm               |
| Accessories                    | AMFLSA              |