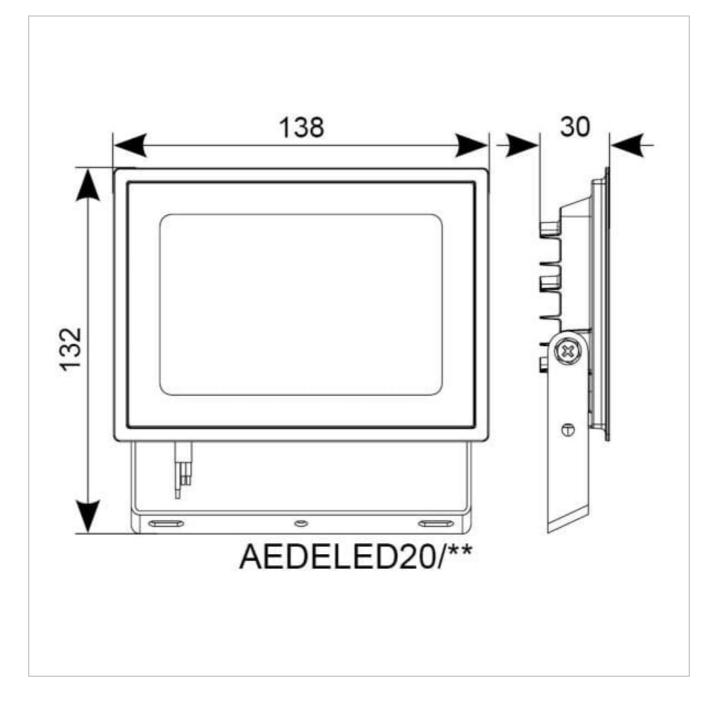

## **General Information**

| Lamp Type                      | LED                 |
|--------------------------------|---------------------|
| Colour / Finish                | Black               |
| IP Rating                      | IP65                |
| IK Rating                      | IK06                |
| Class Protection               | 1                   |
| Internal / External            | Internal / External |
| Surface / Recessed / Suspended | Surface             |
| Lifetime (Hrs)                 | L90 36,000h         |
| Warranty (Years)               | 2                   |
| CE Mark                        | Yes                 |
| Length (mm)                    | 132 mm              |
| Width (mm)                     | 138 mm              |
| Depth (mm)                     | 30 mm               |
| Accessories                    | AMFLSA              |