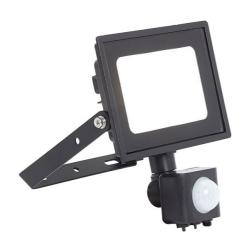

## **AEDELED10/WW/PIR**

Eden Floodlight 10W PIR Warm White

## **Features**

Compact and economic aluminium LED floodlight suitable for semi commercial applications

Bracket design allows installation without removing mounting bracket

Pre-wired with 1 metre of rubber insulated cable for ease of installation

Polycarbonate spike accessory allowing installation into lawn and garden applications

PIR versions complete with manual override facility

Non-dimmable

Belfast: +44 (0) 2890 773750