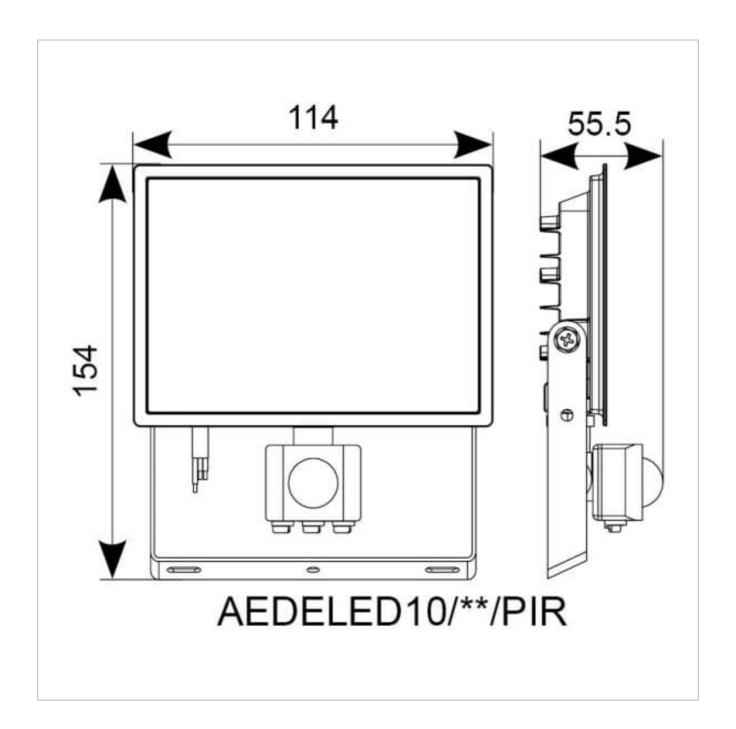

## **General Information**

| Lamp Type                      | LED                 |
|--------------------------------|---------------------|
| Colour / Finish                | Black               |
| IP Rating                      | IP44                |
| IK Rating                      | IK06                |
| Class Protection               | 1                   |
| Internal / External            | Internal / External |
| Surface / Recessed / Suspended | Surface             |
| Lifetime (Hrs)                 | L90 36,000h         |
| Warranty (Years)               | 2                   |
| CE Mark                        | Yes                 |
| Length (mm)                    | 154 mm              |
| Width (mm)                     | 114 mm              |
| Depth (mm)                     | 55.5 mm             |
| Accessories                    | AMFLSA              |