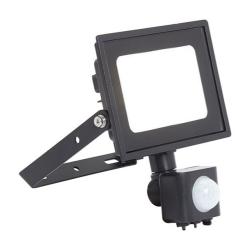

## **AEDELED10/CW/PIR**

Eden Floodlight 10W PIR Cool White

## **Features**

Compact and economic aluminium LED floodlight suitable for semi commercial applications

Bracket design allows installation without removing mounting bracket

Pre-wired with 1 metre of rubber insulated cable for ease of installation

Polycarbonate spike accessory allowing installation into lawn and garden applications

PIR versions complete with manual override facility

Non-dimmable

Belfast: +44 (0) 2890 773750