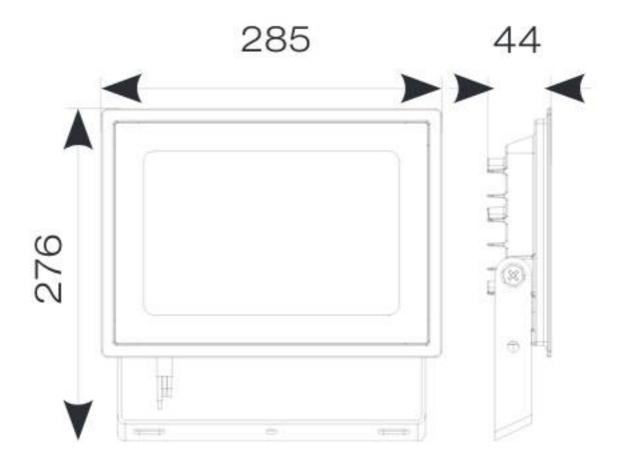

## Eden Floodlight 100W Cool White

- Compact and economic aluminium LED floodlight suitable for semi commercial applications
- Bracket design allows installation without removing mounting bracket
- Pre-wired with 1 metre of rubber insulated cable for ease of installation
- Non-dimmable