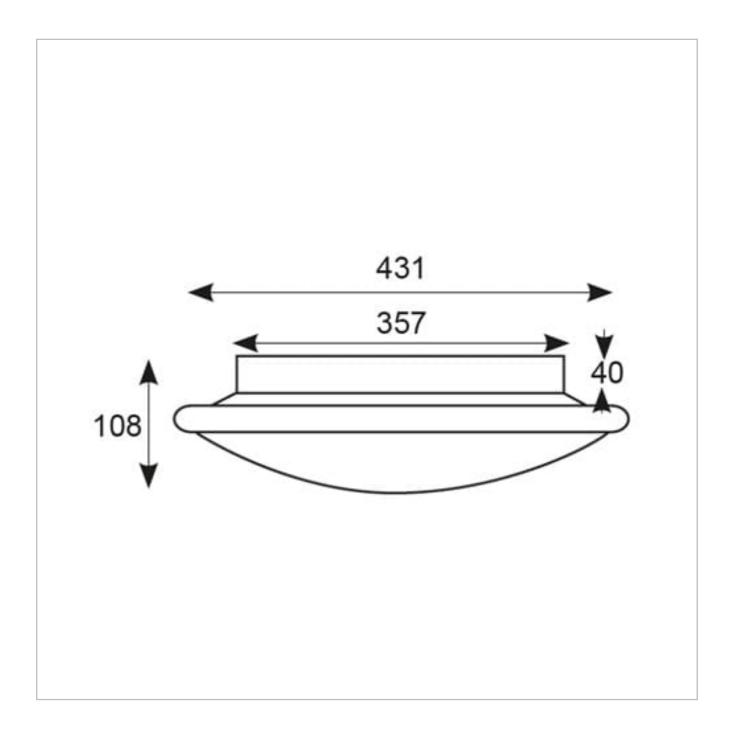

## **General Information**

| Lamp Type                      | LED         |
|--------------------------------|-------------|
| Colour / Finish                | White       |
| Bluetooth Enabled              | Yes         |
| IP Rating                      | IP20        |
| IK Rating                      | IK08        |
| Class Protection               | 1           |
| Internal / External            | Internal    |
| Surface / Recessed / Suspended | Surface     |
| Lifetime (Hrs)                 | L70 50,000h |
| Warranty (Years)               | 5           |
| CE Mark                        | Yes         |
| Diameter (mm)                  | 435 mm      |
| Depth (mm)                     | 100 mm      |
|                                |             |