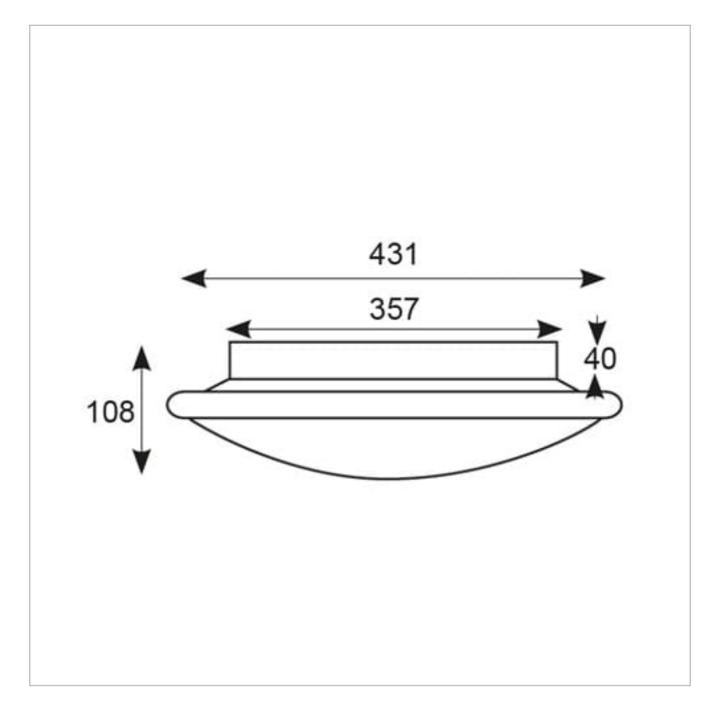

## **General Information**

| Lamp Type                      | LED          |
|--------------------------------|--------------|
| Colour / Finish                | Satin Chrome |
| Bluetooth Enabled              | Yes          |
| IP Rating                      | IP20         |
| IK Rating                      | IK08         |
| Class Protection               | 1            |
| Internal / External            | Internal     |
| Surface / Recessed / Suspended | Surface      |
| Lifetime (Hrs)                 | L70 50,000h  |
| Warranty (Years)               | 5            |
| CE Mark                        | Yes          |
| Diameter (mm)                  | 435 mm       |
| Depth (mm)                     | 100 mm       |