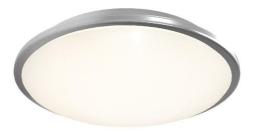

## AECLED/SC/CCT

Eclipse MultiLED CCT Satin Chrome

Corridor function options available for effective reduction in energy consumption

Spun aluminium base with dished opal Visiluxe diffuser

BESA box fixing versatile mounting options

Option of white, chrome or satin chrome housing