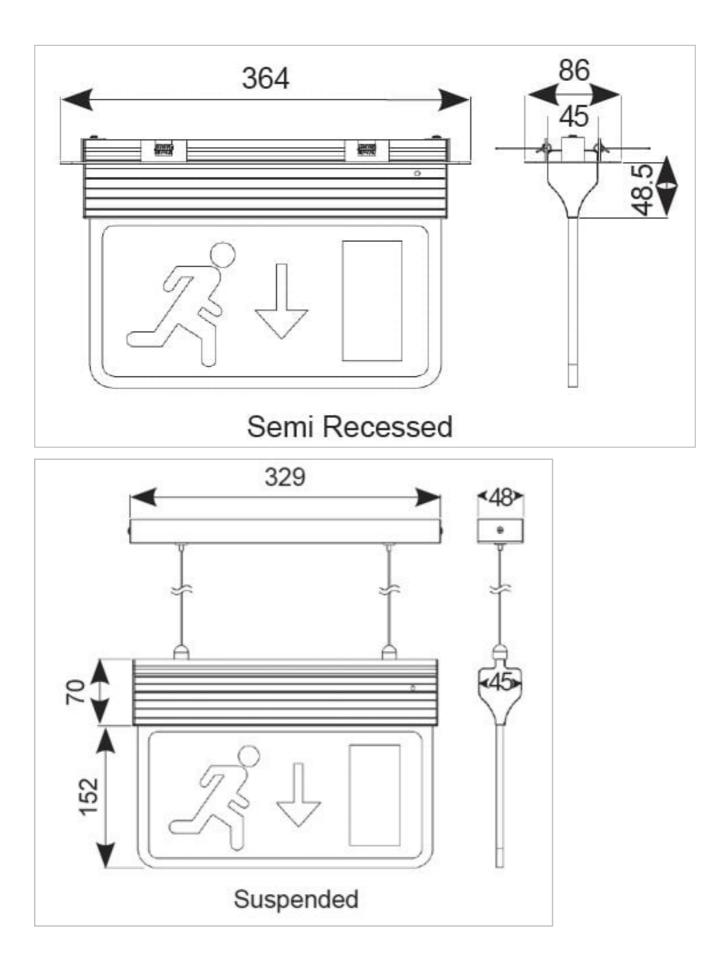

## Features

Modern, slim, 3-In-1 LED Exit Sign

One fitting that enables choice of three different mounting options :- suspension, recessed or side arm wall mounting

1 metre suspension cable supplied as standard

## **General Information**

| Lamp Type                      | LED                                                               |
|--------------------------------|-------------------------------------------------------------------|
| Colour / Finish                | White                                                             |
| Emergency                      | Yes                                                               |
| IP Rating                      | IP20                                                              |
| IK Rating                      | IK10                                                              |
| Class Protection               | 1                                                                 |
| Internal / External            | Internal                                                          |
| Surface / Recessed / Suspended | Recessed,Surface,Suspended                                        |
| Lifetime (Hrs)                 | L70 50,000h                                                       |
| Warranty (Years)               | 5                                                                 |
| CE Mark                        | Yes                                                               |
| Length (mm)                    | 364 mm                                                            |
| Width (mm)                     | 86 mm                                                             |
| Accessories                    | AE3LED/ALAR, AE3LED/L/AD, AE3LED/L/AU, AE3LED/SWB/W, AE3LED/CPA/W |
|                                |                                                                   |