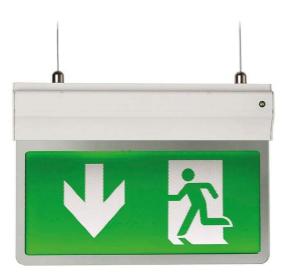

## AE3LED/3M/W

Eagle 3-In-1 Exit Sign Maintained / Non-Maintained White

## Features

Modern, slim, 3-In-1 LED Exit Sign

One fitting that enables choice of three different mounting options :- suspension, recessed or side arm wall mounting

1 metre suspension cable supplied as standard