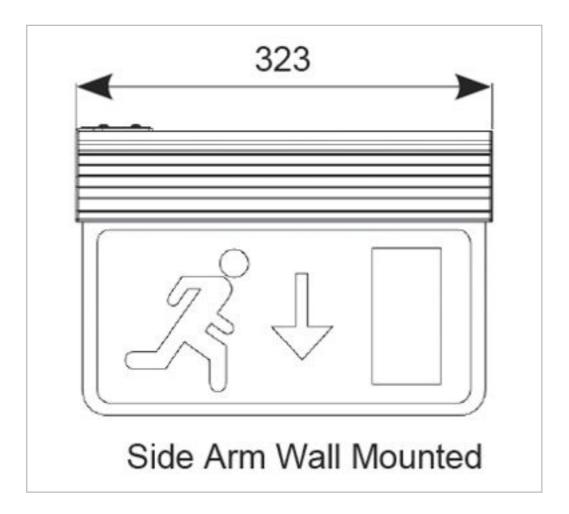

## Features

Modern, slim, 3-In-1 LED Exit Sign

One fitting that enables choice of three different mounting options :- suspension, recessed or side arm wall mounting

1 metre suspension cable supplied as standard

## **General Information**

| Lamp Type                      | LED                                                               |
|--------------------------------|-------------------------------------------------------------------|
| Colour / Finish                | White                                                             |
| Emergency                      | Yes                                                               |
| IP Rating                      | IP20                                                              |
| IK Rating                      | IK10                                                              |
| Class Protection               | 1                                                                 |
| Internal / External            | Internal                                                          |
| Surface / Recessed / Suspended | Recessed,Surface,Suspended                                        |
| Lifetime (Hrs)                 | L70 50,000h                                                       |
| Warranty (Years)               | 5                                                                 |
| CE Mark                        | Yes                                                               |
| Length (mm)                    | 364 mm                                                            |
| Width (mm)                     | 86 mm                                                             |
| Accessories                    | AE3LED/ALAR, AE3LED/L/AD, AE3LED/L/AU, AE3LED/SWB/W, AE3LED/CPA/W |
|                                |                                                                   |