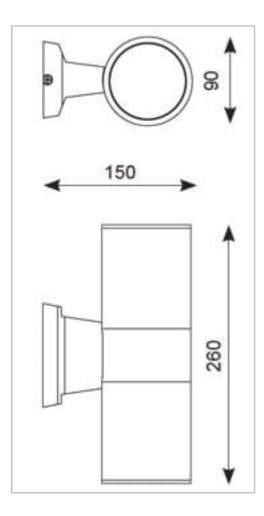

## **General Information**

| Lamp Type                      | GU10        |
|--------------------------------|-------------|
| Colour / Finish                | Silver Grey |
| Bluetooth Enabled              | Yes         |
| IP Rating                      | IP65        |
| IK Rating                      | IK08        |
| Class Protection               | 1           |
| Internal / External            | External    |
| Surface / Recessed / Suspended | Surface     |
| Warranty (Years)               | 4           |
| CE Mark                        | Yes         |
| Width (mm)                     | 90 mm       |
| Height (mm)                    | 260 mm      |
| Depth (mm)                     | 150 mm      |
|                                |             |