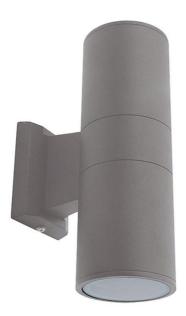

## ADM50GU10/SG

Duo Midi Bi-Directional GU10 Silver Grey

## Features

Bi-directional wall light with housing in die-cast aluminium with a textured paint finish suitable for residential and hospitality applications (supplied less lamp)

Large diameter housing to provide heat dissipation

Option to add Bluetooth and WiFi enabled smart GU10 lamp(s)