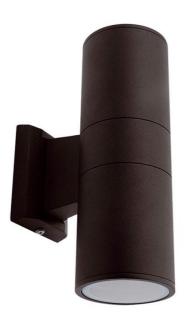

## ADM50GU10

Duo Midi Bi-Directional GU10 Black

## **Features**

Bi-directional wall light with housing in die-cast aluminium with a textured paint finish suitable for residential and hospitality applications (supplied less lamp)

Large diameter housing to provide heat dissipation