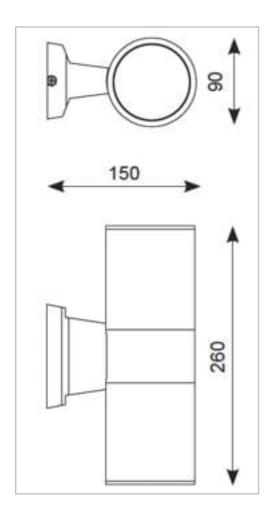

## **General Information**

| Lamp Type                      | GU10     |
|--------------------------------|----------|
| Colour / Finish                | Black    |
| Bluetooth Enabled              | Yes      |
| IP Rating                      | IP65     |
| IK Rating                      | IK08     |
| Class Protection               | 1        |
| Internal / External            | External |
| Surface / Recessed / Suspended | Surface  |
| Warranty (Years)               | 4        |
| CE Mark                        | Yes      |
| Width (mm)                     | 90 mm    |
| Height (mm)                    | 260 mm   |
| Depth (mm)                     | 150 mm   |
|                                |          |