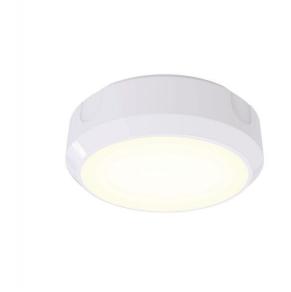

## ADLED2/WV/CCT/MWS

Delta CCT 2 Microwave Sensor White

## **Features**

All polycarbonate multi-purpose LED round bulkhead suitable for ancillary areas and industrial applications

Push fit feed-in, feed-out terminals for speed and ease of installation

Internal CCT selector switch allows the installer to choose the CCT between 3000K and 4000K

Supplied c/w optional trim attachment which provides a more commercially aesthetic appearance

Unique Visiluxe diffuser allows 90% light transmission from LED source for increased performance  $\,$ 

Instant light output and unlimited switching