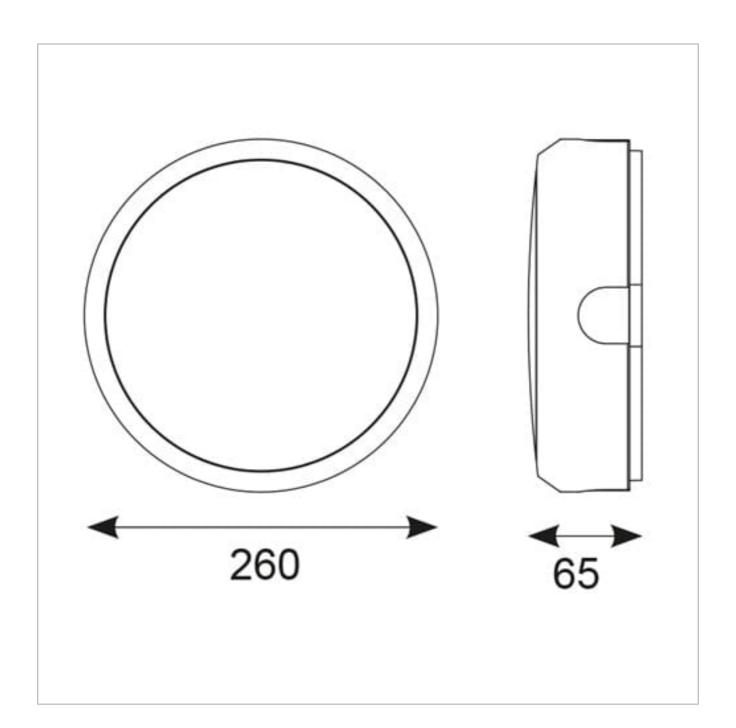

## **General Information**

www.anselluk.com

| Lamp Type                      | LED                                                                    |
|--------------------------------|------------------------------------------------------------------------|
| Colour / Finish                | White / Visiluxe                                                       |
| Integral Microwave Sensor      | Yes                                                                    |
| IP Rating                      | IP65                                                                   |
| IK Rating                      | IK08                                                                   |
| Class Protection               | 2                                                                      |
| Internal / External            | Internal / External                                                    |
| Surface / Recessed / Suspended | Surface                                                                |
| Lifetime (Hrs)                 | L70 B50 60,000h                                                        |
| Warranty (Years)               | 5                                                                      |
| CE Mark                        | Yes                                                                    |
| Diameter (mm)                  | 294 mm                                                                 |
| Depth (mm)                     | 73 mm                                                                  |
| Accessories                    | ADLED2/BZ/EYE/B, ADLED2/BZ/EYE/W, ADLED2/BZ/GRILL/B, ADLED2/BZ/GRILL/W |