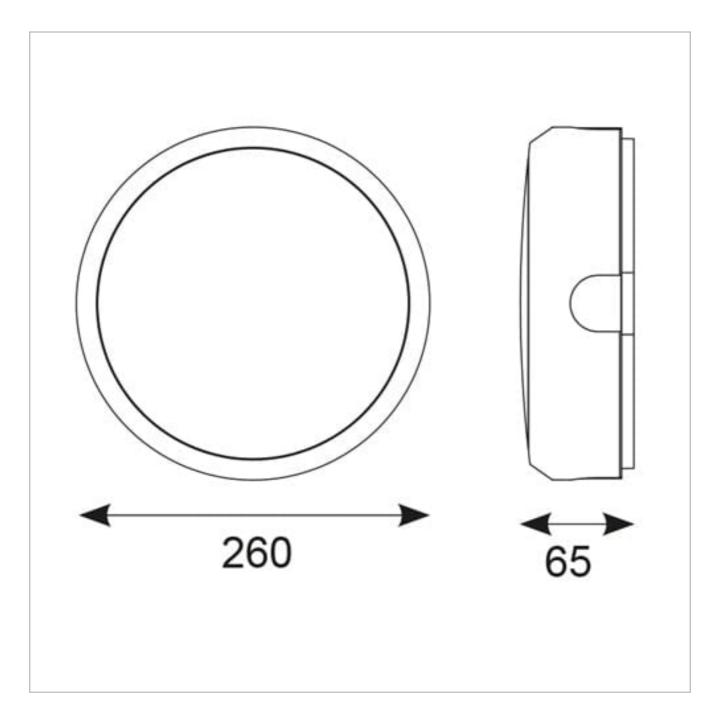

## **General Information**

| Lamp Type                      | LED                                                                    |
|--------------------------------|------------------------------------------------------------------------|
| Colour / Finish                | White / Visiluxe                                                       |
| Emergency                      | Yes                                                                    |
| IP Rating                      | IP65                                                                   |
| IK Rating                      | IK08                                                                   |
| Class Protection               | 2                                                                      |
| Internal / External            | Internal / External                                                    |
| Surface / Recessed / Suspended | Surface                                                                |
| Lifetime (Hrs)                 | L70 B50 60,000h                                                        |
| Warranty (Years)               | 5                                                                      |
| CE Mark                        | Yes                                                                    |
| Diameter (mm)                  | 294 mm                                                                 |
| Depth (mm)                     | 73 mm                                                                  |
| Accessories                    | ADLED2/BZ/EYE/B, ADLED2/BZ/EYE/W, ADLED2/BZ/GRILL/B, ADLED2/BZ/GRILL/W |