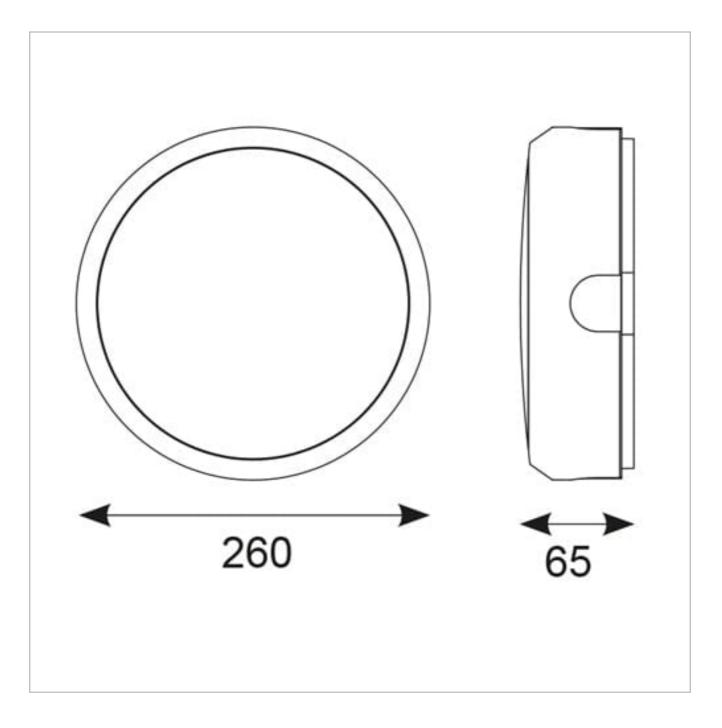

## **General Information**

| Accessories                    | ADLED2/BZ/EYE/B, ADLED2/BZ/EYE/W, ADLED2/BZ/GRILL/B, ADLED2/BZ/GRILL/W |
|--------------------------------|------------------------------------------------------------------------|
| Depth (mm)                     | 73 mm                                                                  |
| Diameter (mm)                  | 294 mm                                                                 |
| CE Mark                        | Yes                                                                    |
| Warranty (Years)               | 5                                                                      |
| Lifetime (Hrs)                 | L80 B50 60,000h                                                        |
| Surface / Recessed / Suspended | Surface                                                                |
| Internal / External            | Internal / External                                                    |
| Class Protection               | 2                                                                      |
| IK Rating                      | IK08                                                                   |
| IP Rating                      | IP65                                                                   |
| Photocell                      | Yes                                                                    |
| Colour / Finish                | Black / Visiluxe                                                       |
| Lamp Type                      | LED                                                                    |