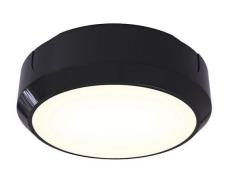

## ADLED2/BV/CCT/M3

Delta CCT 2 Emergency Black

## Features

All polycarbonate multi-purpose LED round bulkhead suitable for ancillary areas and industrial applications Push fit feed-in, feed-out terminals for speed and ease of installation Internal CCT selector switch allows the installer to choose the CCT between 3000K and 4000K Supplied c/w optional trim attachment which provides a more commercially aesthetic appearance Unique Visiluxe diffuser allows 90% light transmission from LED source for increased performance Instant light output and unlimited switching

## **General Information**

| Lamp Type                      | LED                                                                    |
|--------------------------------|------------------------------------------------------------------------|
| Colour / Finish                | Black / Visiluxe                                                       |
| Emergency                      | Yes                                                                    |
| IP Rating                      | IP65                                                                   |
| IK Rating                      | IK08                                                                   |
| Class Protection               | 2                                                                      |
| Internal / External            | Internal / External                                                    |
| Surface / Recessed / Suspended | Surface                                                                |
| Lifetime (Hrs)                 | L70 B50 60,000h                                                        |
| Warranty (Years)               | 5                                                                      |
| CE Mark                        | Yes                                                                    |
| Diameter (mm)                  | 294 mm                                                                 |
| Depth (mm)                     | 73 mm                                                                  |
| Accessories                    | ADLED2/BZ/EYE/B, ADLED2/BZ/EYE/W, ADLED2/BZ/GRILL/B, ADLED2/BZ/GRILL/W |