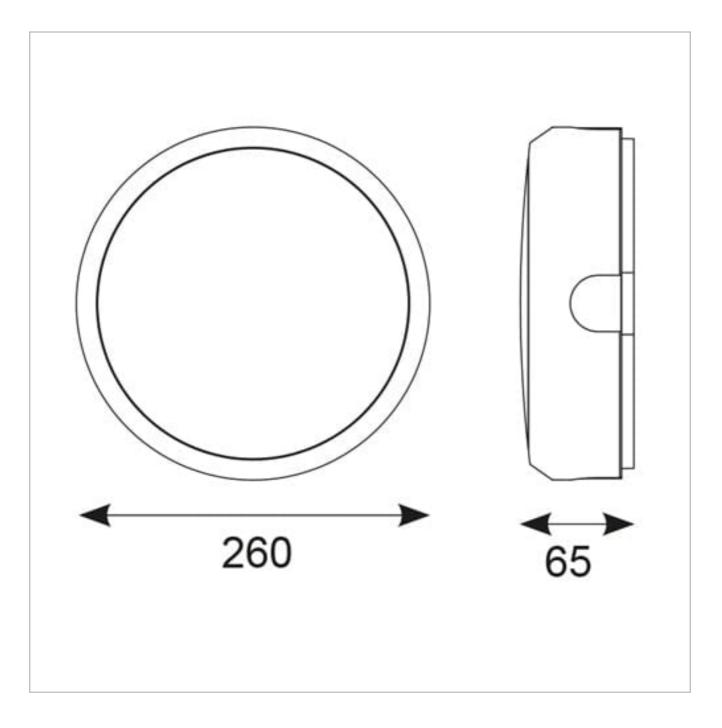

## **General Information**

| Lamp Type                      | LED                                                                    |
|--------------------------------|------------------------------------------------------------------------|
| Colour / Finish                | Black / Visiluxe                                                       |
| Emergency                      | Yes                                                                    |
| IP Rating                      | IP65                                                                   |
| IK Rating                      | IK08                                                                   |
| Class Protection               | 2                                                                      |
| Internal / External            | Internal / External                                                    |
| Surface / Recessed / Suspended | Surface                                                                |
| Lifetime (Hrs)                 | L70 B50 60,000h                                                        |
| Warranty (Years)               | 5                                                                      |
| CE Mark                        | Yes                                                                    |
| Diameter (mm)                  | 294 mm                                                                 |
| Depth (mm)                     | 73 mm                                                                  |
| Accessories                    | ADLED2/BZ/EYE/B, ADLED2/BZ/EYE/W, ADLED2/BZ/GRILL/B, ADLED2/BZ/GRILL/W |