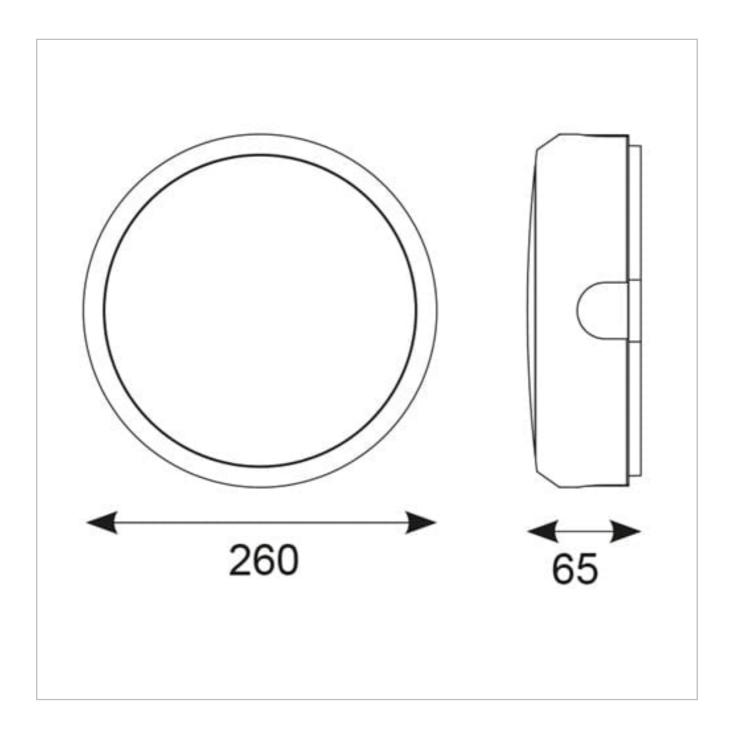

## **General Information**

| Lamp Type                      | LED                                                                    |
|--------------------------------|------------------------------------------------------------------------|
| Colour / Finish                | Black / Visiluxe                                                       |
| IP Rating                      | IP65                                                                   |
| IK Rating                      | IK08                                                                   |
| Class Protection               | 2                                                                      |
| Internal / External            | Internal / External                                                    |
| Surface / Recessed / Suspended | Surface                                                                |
| Lifetime (Hrs)                 | L70 B50 60,000h                                                        |
| Warranty (Years)               | 5                                                                      |
| CE Mark                        | Yes                                                                    |
| Diameter (mm)                  | 294 mm                                                                 |
| Depth (mm)                     | 73 mm                                                                  |
| Accessories                    | ADLED2/BZ/EYE/B, ADLED2/BZ/EYE/W, ADLED2/BZ/GRILL/B, ADLED2/BZ/GRILL/W |