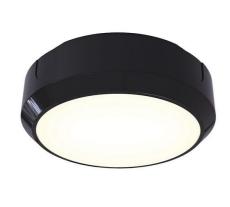

## ADLED2/BV/CCT

Delta CCT 2 Black

## **Features**

All polycarbonate multi-purpose LED round bulkhead suitable for ancillary areas and industrial applications

Push fit feed-in, feed-out terminals for speed and ease of installation

Internal CCT selector switch allows the installer to choose the CCT between 3000K and 4000K

 $\label{lem:commercially} \textbf{Supplied c/w optional trim attachment which provides a more commercially aesthetic appearance}$ 

Unique Visiluxe diffuser allows 90% light transmission from LED source for increased performance  $\,$ 