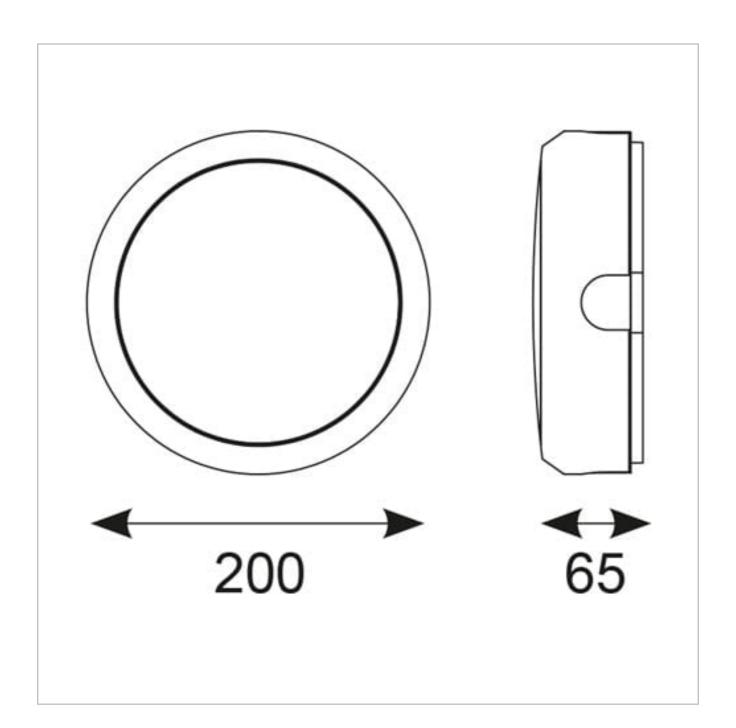

## **General Information**

| Lamp Type                      | LED                 |
|--------------------------------|---------------------|
| Colour / Finish                | White / Visiluxe    |
| IP Rating                      | IP65                |
| IK Rating                      | IK08                |
| Class Protection               | 2                   |
| Internal / External            | Internal / External |
| Surface / Recessed / Suspended | Surface             |
| Lifetime (Hrs)                 | L70 B50 60,000h     |
| Warranty (Years)               | 5                   |
| CE Mark                        | Yes                 |
| Diameter (mm)                  | 200 mm              |
| Depth (mm)                     | 65 mm               |