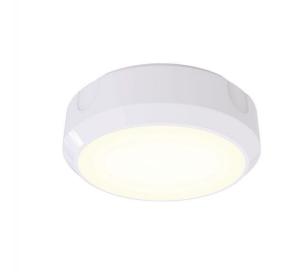

## **Features**

All polycarbonate multi-purpose LED round bulkhead suitable for ancillary areas and industrial applications

Push fit feed-in, feed-out terminals for speed and ease of installation

Internal CCT selector switch allows the installer to choose the CCT between 3000K and 4000K

 $\label{lem:commercially} \textbf{Supplied c/w optional trim attachment which provides a more commercially aesthetic appearance}$ 

Unique Visiluxe diffuser allows 90% light transmission from LED source for increased performance